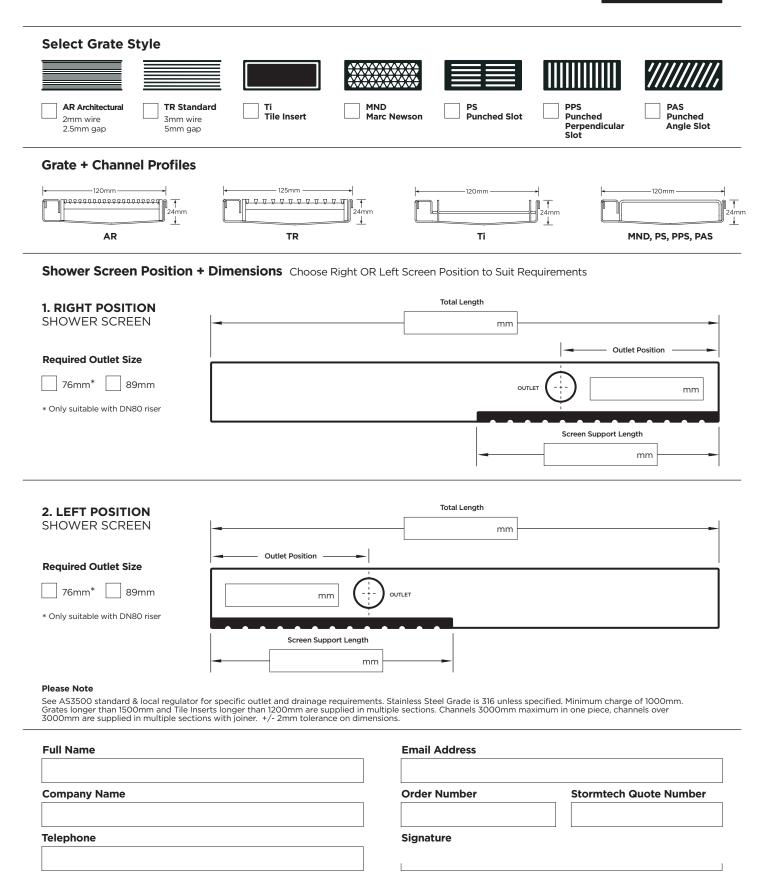

### Order and Quote Form

## Made-to-Length **Shower Screen Support Grate + Channel**

## Order and Quote Form