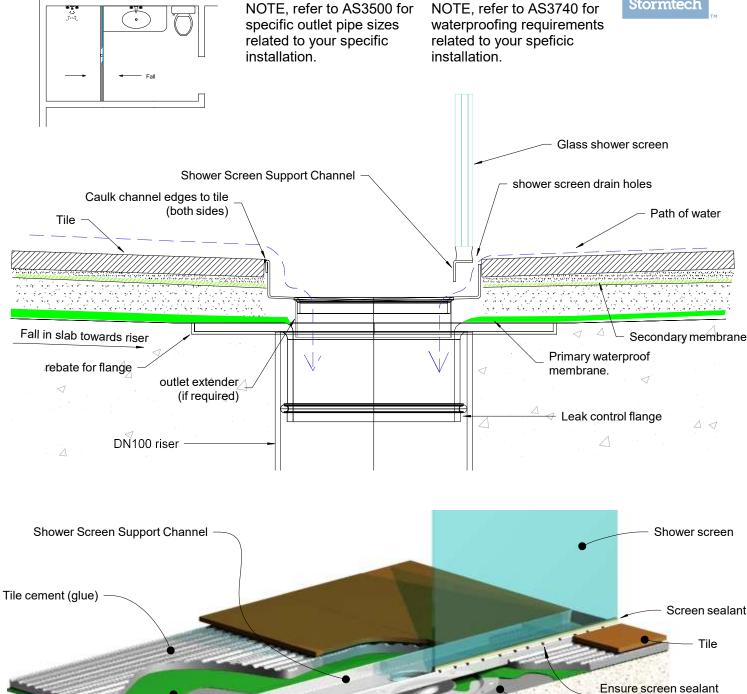

## 120SCS Bathroom

NOTE, this method requires the channel system to be ABOVE and SEPARATE from the WATERPROOFING. NOTE, No grates or tile inserts are shown for clarity.

Waterproofing

substrate

does not cover drain holes

Flange