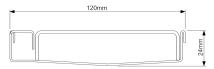

#### SPECIFICATIONS + DIMENSIONS

**Channel Width** 120mm **Channel Depth** 24mm Length(s) As Required **Outlet Size** DN80, DN100