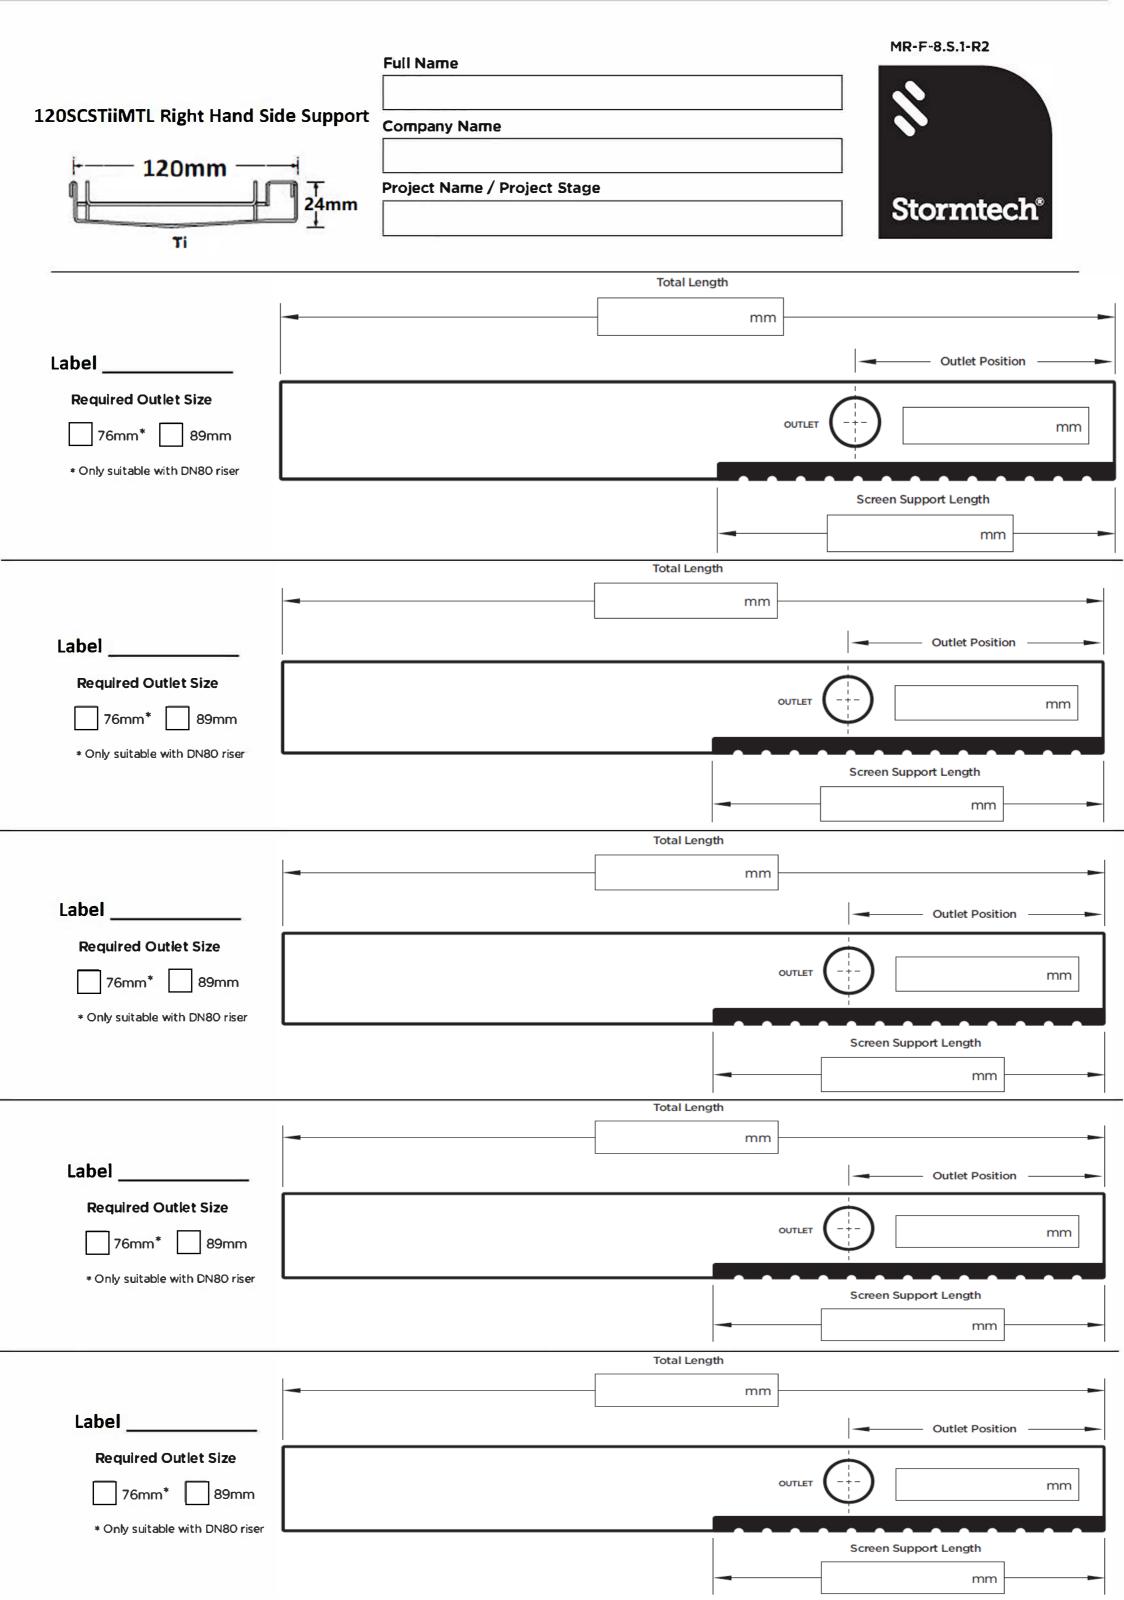

### Order and Quote Form

## Made-to-Length **Shower Screen Support Grate + Channel**

## Order and Quote Form