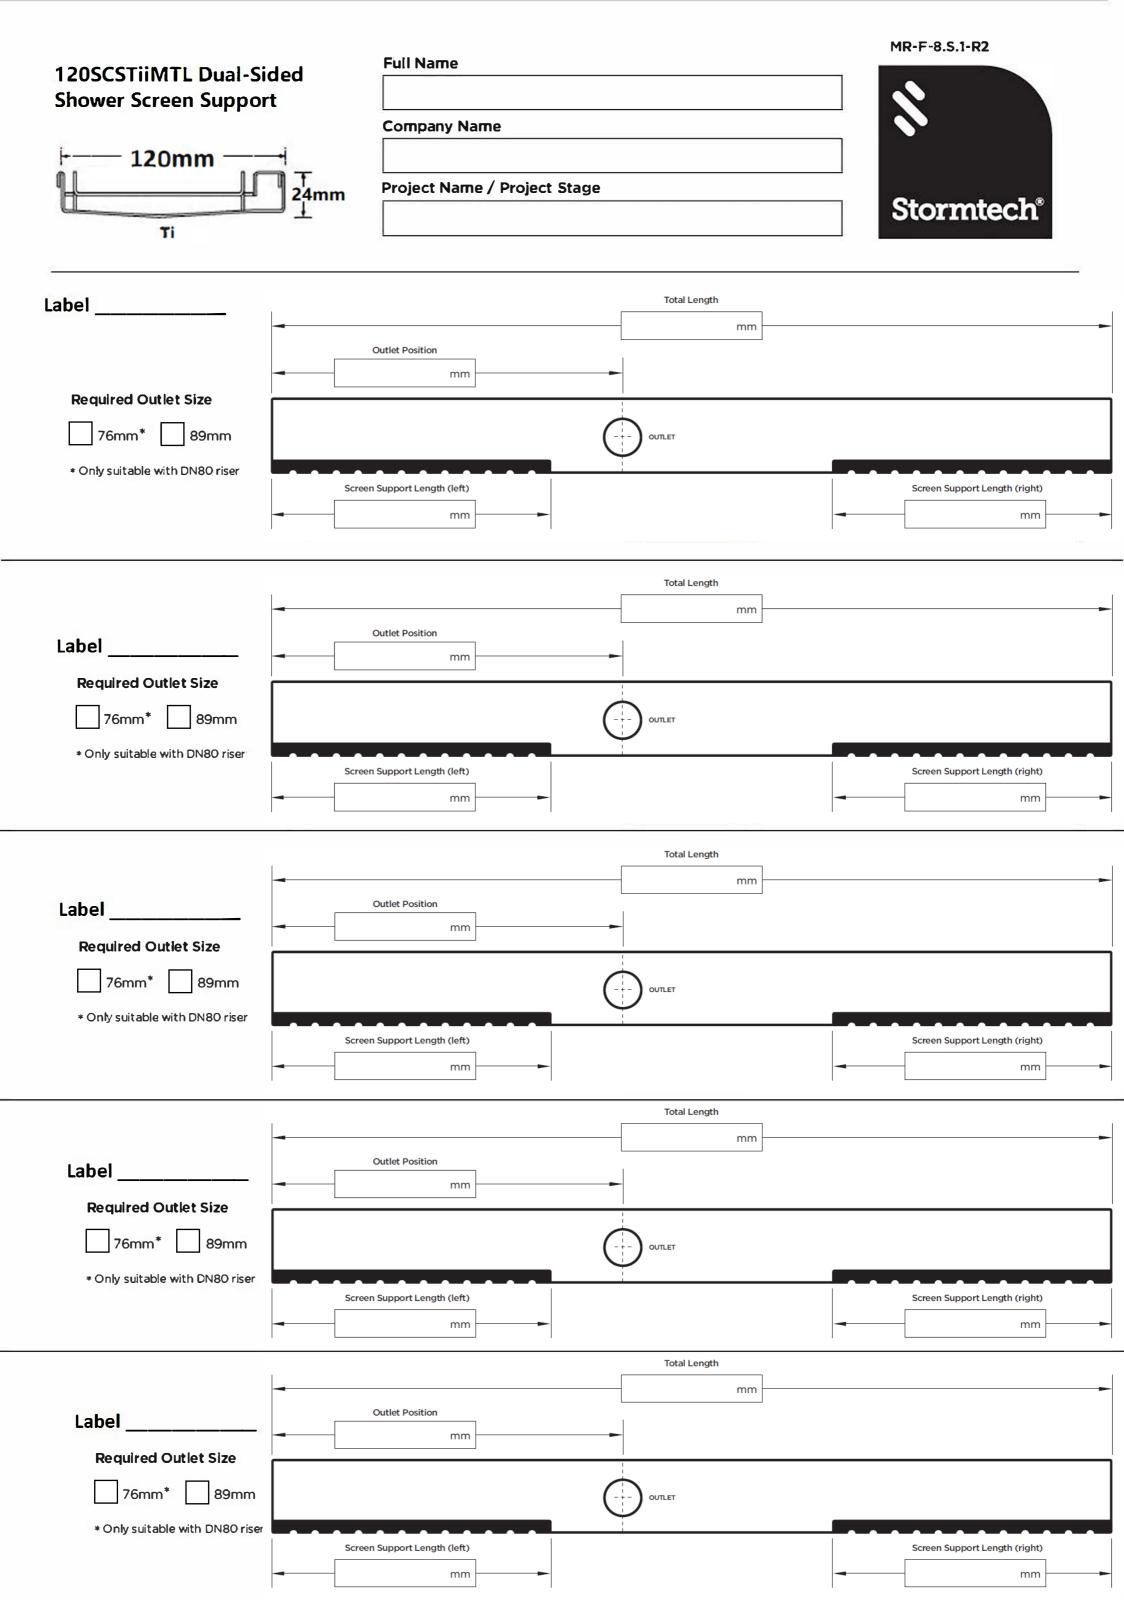

# **Made-to-Length**Dual-Sided Shower Screen Support

| 2mm wire Tile depth                                                                                                                                                                                                                                                         | AIND PS Punched Slot Perpendicular Page Slot                           |
|-----------------------------------------------------------------------------------------------------------------------------------------------------------------------------------------------------------------------------------------------------------------------------|------------------------------------------------------------------------|
| 2.5mm gap up to 10mm  Grate + Channel Profiles  120mm 125mm 125mm 124mm 124mm 124mm 124mm                                                                                                                                                                                   | Slot                                                                   |
| Dual Sided Shower Screen Dimensions Please include all measurements.  Total Length  Outlet Position  mm                                                                                                                                                                     |                                                                        |
| Screen Support Length (left)  mm                                                                                                                                                                                                                                            | Screen Support Length (right)  mm                                      |
| Required Outlet Size  76mm* 89mm  * Only suitable with DN80 riser  Please Note  See AS3500 standard & local regulator for specific outlet and drainage requirements. Stainless Steel Grade is 316 unless specified. Minimum charge of 1000mm.                               |                                                                        |
| See ASS500 standard & local regulator for specific outlet and drainage requirement Grates longer than 1500mm and Tile Inserts longer than 1200mm are supplied in n 3000mm are supplied in multiple sections with joiner. +/- 2mm tolerance on dime  Full Name  Company Name | nultiple sections. Channels 3000mm maximum in one piece, channels over |
| Telephone                                                                                                                                                                                                                                                                   | Signature                                                              |