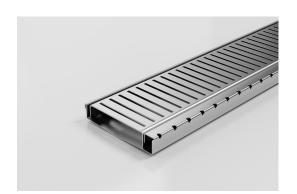

## **Shower Screen Support**

The Shower Screen Support Grate & Channel including 120mm wide PPS grate, with a 16mm screen support bar made from 316 Stainless Steel.

This multi-functional system provides support for both wall-hung shower screen and enclosed shower-screen units.

The dual-sided system drains on both sides of the shower screen and is suitable for use as the sole bathroom drain. Wall-to-wall installation allows simple dual fall across the bathroom for easy tiling. Available in Made-to-length drainage units or is fully customisable in width, length and outlet position.

Made from 316 Stainless Steel, the 120SCS is designed for flexibility, and ease of installation and exceeds all Australian Standards, is WaterMark certified and is exclusive to Stormtech protected by Patent Number: 2021904197.