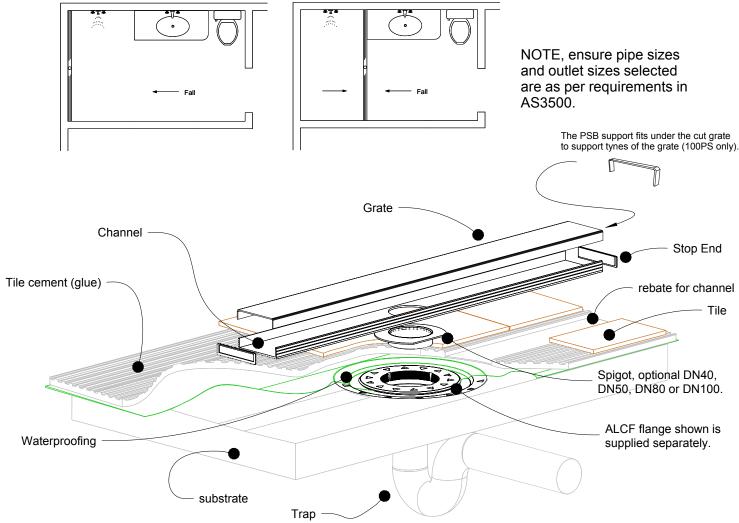

## 100G20 Bathroom

For 100AR20, 100PS20, 100TR20, 100MND20.

NOTE, this method requires the channel system to be ABOVE and SEPARATE from the WATERPROOFING.