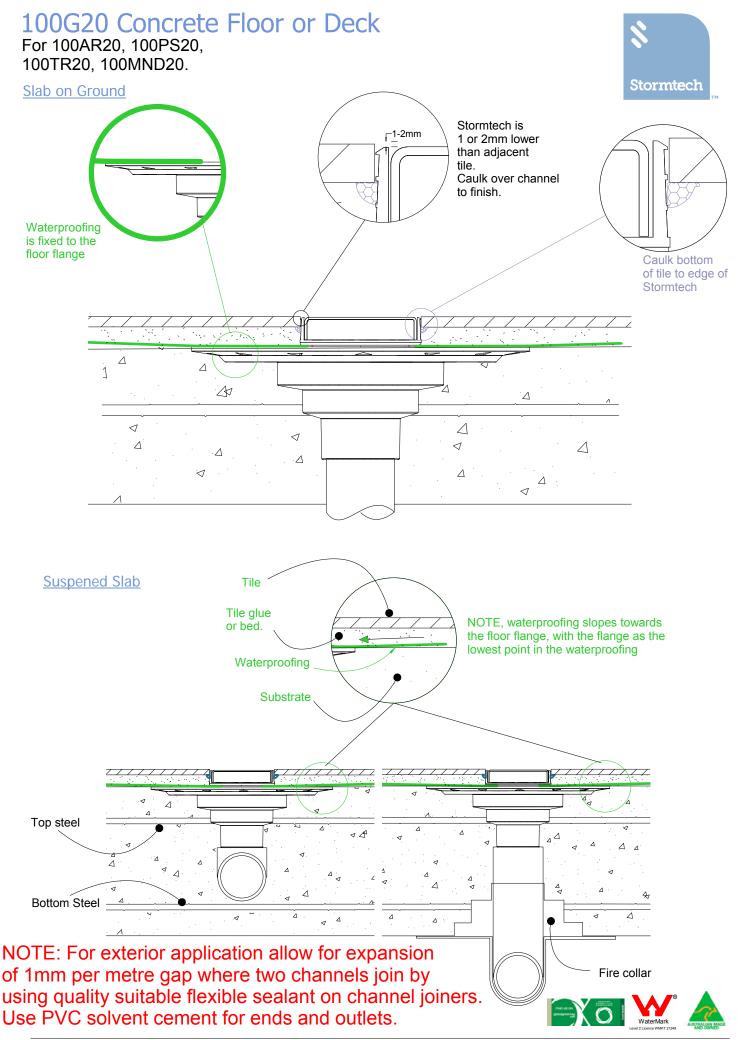

Outlet Size DN40, DN50, DN80, DN100

### STORMTECH COLOUR FINISHES



Electroplate finishes subject to natural variation with time and local environment.

#### **PRODUCT APPLICATIONS**

Bathroom Drainage Aged / Health Care Drainage Balcony Drainage Commercial Drainage Courtyard / Patio Drainage Pool and Spa Area Drainage Hospitality Drainage
Paved Area Drainage
Shower Drainage
Multi-Residential Drainage
Special Needs Drainage
Threshold Drainage







Copyright © Stormtech Pty Ltd. Patent 733361. Drawings not to scale, please use dimensions shown

# 100G20 Assembly

Stormtech

For 100AR20, 100PS20, 100TR20, 100MND20.



## 100G20 Bathroom

For 100AR20, 100PS20, 100TR20, 100MND20.





NOTE, this method requires the channel system to be ABOVE and SEPARATE from the WATERPROOFING.











### 100G20 Threshold installation suggestion

For 100AR20, 100PS20, 100TR20, 100MND20.







waterproofing is completed

before laying the Stormtech.





Aluminium angle to support waterproofing and junction between channel

and door track.

### 100G20 TIMBER FLOOR/DECK

For 100ARG20, 100PSG20, 100TRG20, 100MNDG20.



When 100G20 is running parrallel to joist/bearer



### When 100G20 is running perpendicular to joist/bearer



by using quality suitable flexible sealant on channel joins.

## 100G20 Against Wall

For 100AR20, 100PS20, 100TR20, 100MND20.











Visit slimlinedrain.co.uk