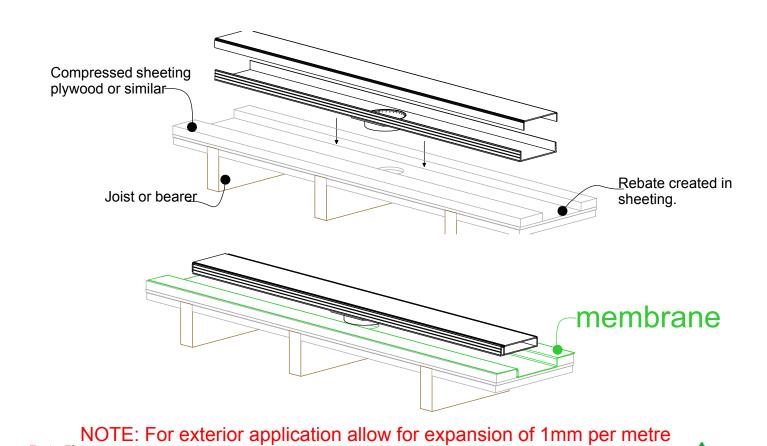

### 100G20 TIMBER FLOOR/DECK

For 100ARG20, 100PSG20, 100TRG20, 100MNDG20.

When 100G20 is running parrallel to joist/bearer

### When 100G20 is running perpendicular to joist/bearer

by using quality suitable flexible sealant on channel joins.