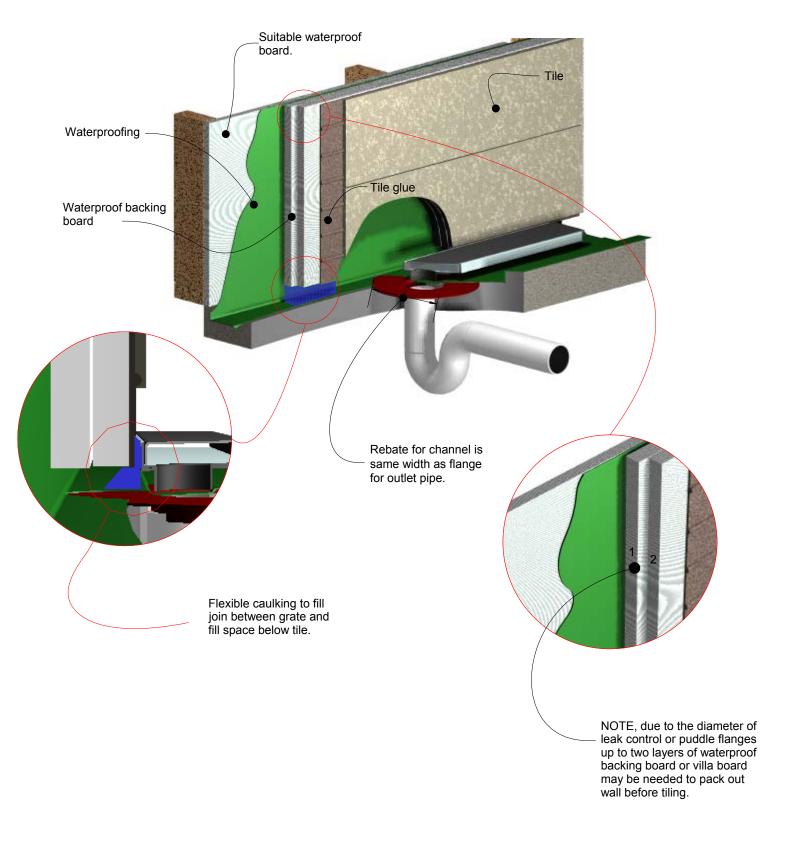

## 100G20 Bathroom

For 100AR20, 100PS20, 100TR20, 100MND20.

NOTE, this method requires the channel system to be ABOVE and SEPARATE from the WATERPROOFING.