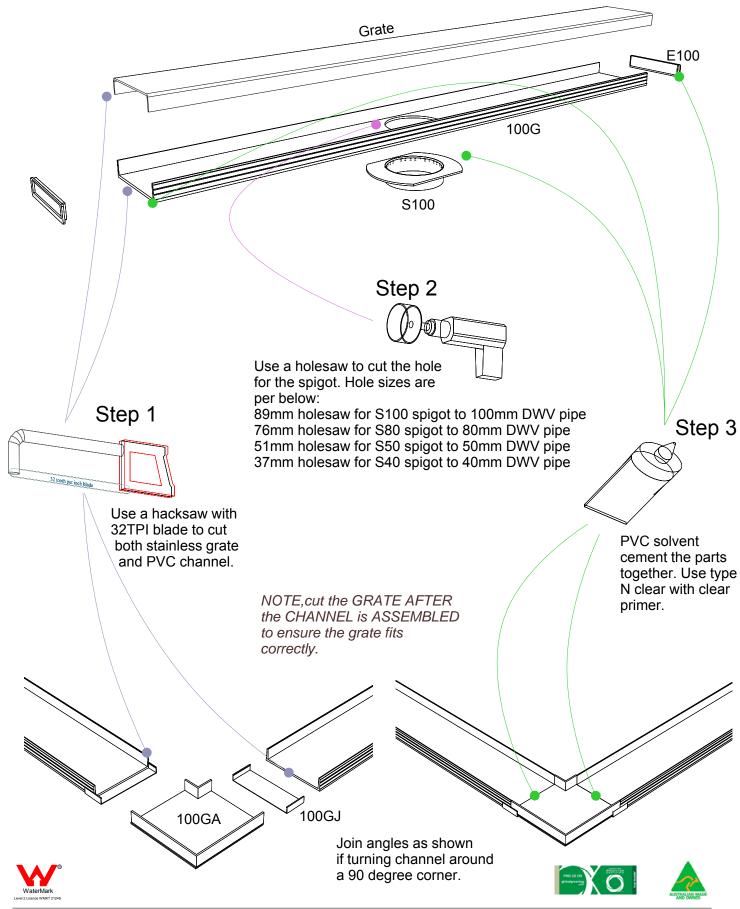

.

#### **SPECIFICATIONS + DIMENSIONS**

Channel Width 106mm Channel Depth 23mm

**Length(s)** 900mm 1000mm 1200mm 1500mm

1800mm 1900mm 2000mm 2200mm

2400mm 2700mm 3000mm

Outlet Size DN40, DN50, DN80, DN100

### STORMTECH COLOUR FINISHES



Electroplate finishes subject to natural variation with time and local environment.

#### **PRODUCT APPLICATIONS**

Bathroom Drainage Aged / Health Care Drainage Balcony Drainage Commercial Drainage Courtyard / Patio Drainage Pool and Spa Area Drainage Hospitality Drainage
Paved Area Drainage
Shower Drainage
Multi-Residential Drainage
Special Needs Drainage
Threshold Drainage







Copyright © Stormtech Pty Ltd. Patent 733361. Drawings not to scale, please use dimensions shown

# 100G20 Assembly

Stormtech

For 100AR20, 100PS20, 100TR20, 100MND20.



## 100G20 Bathroom

For 100AR20, 100PS20, 100TR20, 100MND20.





NOTE, this method requires the channel system to be ABOVE and SEPARATE from the WATERPROOFING.











### 100G20 Threshold installation suggestion

For 100AR20, 100PS20, 100TR20, 100MND20.







waterproofing is completed

before laying the Stormtech.





Aluminium angle to support waterproofing and junction between channel

and door track.

### 100G20 TIMBER FLOOR/DECK

For 100ARG20, 100PSG20, 100TRG20, 100MNDG20.



When 100G20 is running parrallel to joist/bearer



### When 100G20 is running perpendicular to joist/bearer



by using quality suitable flexible sealant on channel joins.

## 100G20 Against Wall

For 100AR20, 100PS20, 100TR20, 100MND20.











Visit slimlinedrain.co.uk