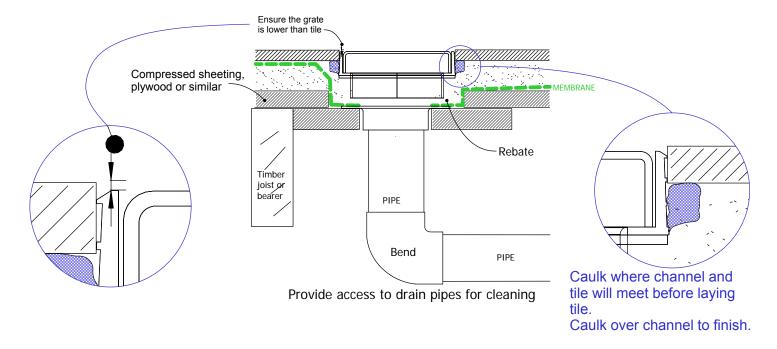

### 100G20 TIMBER FLOOR/DECK

For 100ARG20, 100PSG20, 100TRG20, 100MNDG20.

When 100G20 is running parrallel to joist/bearer

### When 100G20 is running perpendicular to joist/bearer

by using quality suitable flexible sealant on channel joins.