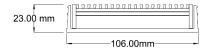

#### **SPECIFICATIONS + DIMENSIONS**

Channel Width 106mm Channel Depth 23mm

**Length(s)** 900mm 1000mm 1200mm 1500mm

1800mm 1900mm 2000mm 2200mm

2400mm 2700mm 3000mm

Outlet Size DN40, DN50, DN80, DN100