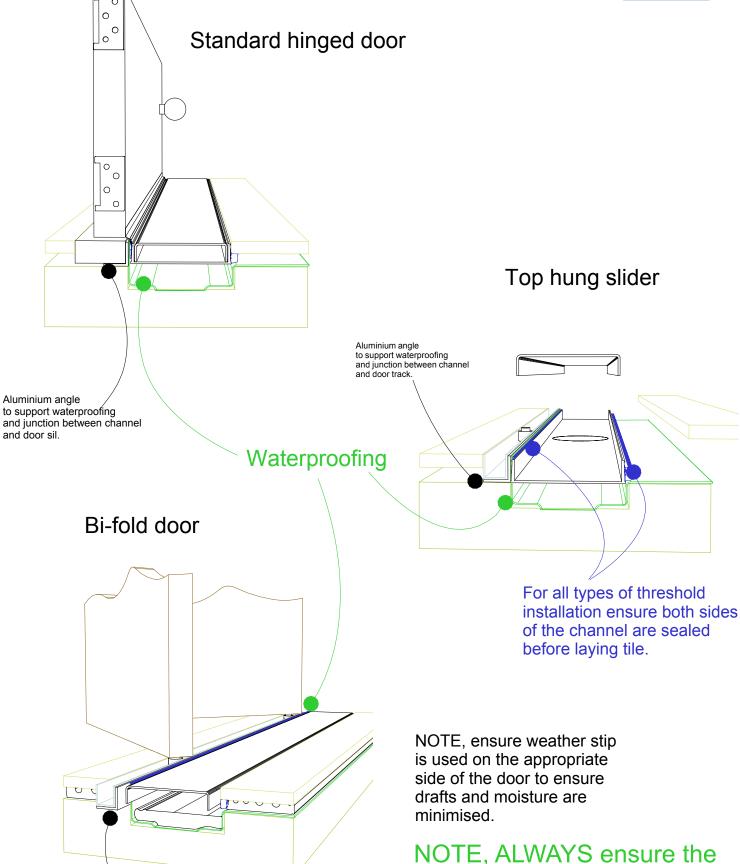

### 100G20 Threshold installation suggestion

For 100AR20, 100PS20, 100TR20, 100MND20.

waterproofing is completed

before laying the Stormtech.

Aluminium angle to support waterproofing and junction between channel

and door track.