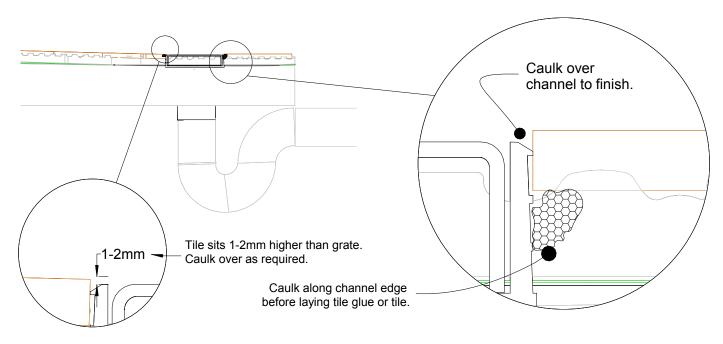

## 100G20 Bathroom

For 100AR20, 100PS20, 100TR20, 100MND20.

NOTE, this method requires the channel system to be ABOVE and SEPARATE from the WATERPROOFING.