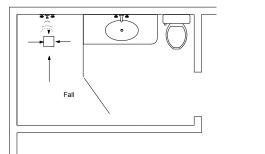

### SQ100 Bathroom

## For SQ100AR, SQ100MND, SQ100PH SQ100PS, and SQ100TR

NOTE, refer to AS3500 for specific outlet pipe sizes related to your specific installation.

NOTE, this method requires the channel system to be above and separate from the waterproofing