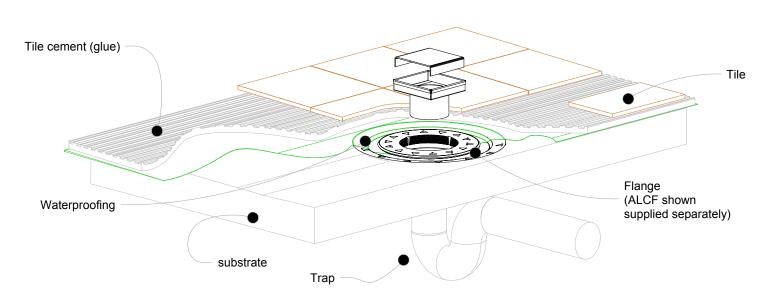

## For SQ100AR, SQ100MND, SQ100PH SQ100PS, and SQ100TR

NOTE, refer to AS3500 for specific outlet pipe sizes related to your specific installation.

NOTE, this method requires the channel system to be above and separate from the waterproofing