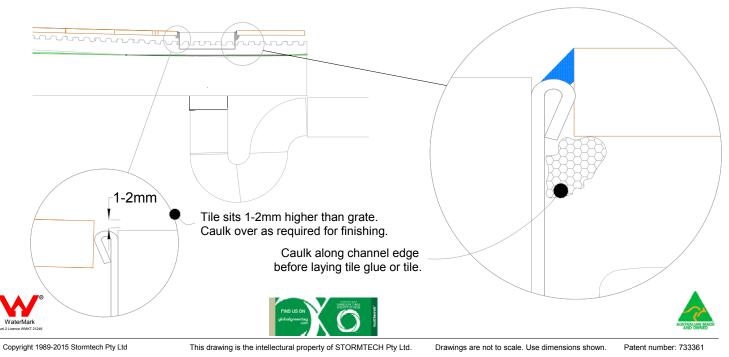

## For SQ100AR, SQ100MND, SQ100PH SQ100PS, and SQ100TR

NOTE, refer to AS3500 for specific outlet pipe sizes related to your specific installation.

NOTE, this method requires the channel system to be above and separate from the waterproofing