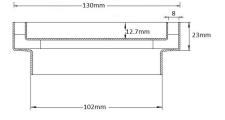

Tile Insert Floor waste measures 130mm x 130mm.

It is suitable for tiles up to 12mm thick.

Available with 101mm outlet

#### **SPECIFICATIONS + DIMENSIONS**

Channel Width 130mm
Channel Depth 23mm
Length(s) 130mm
Outlet Size DN100