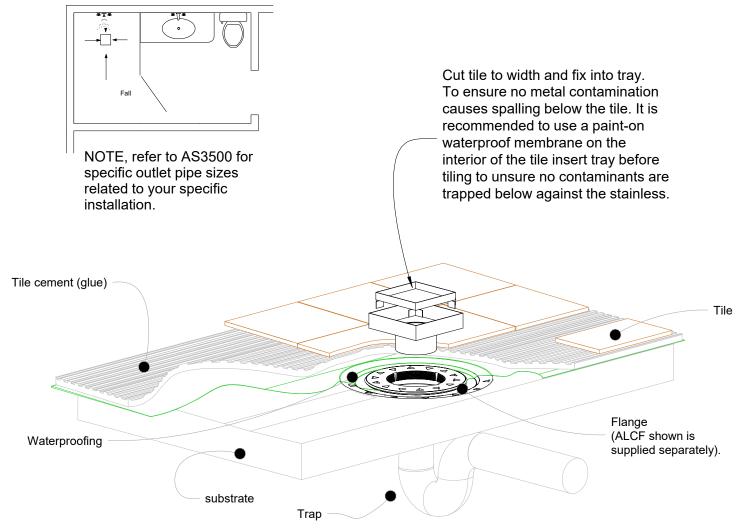

#### **Square Floor waste with Tile Insert**

The SQ100Ti is a standard floor waste drain.

The SQ Range of floor waste units allow the integration of a standard floor waste with Stormtech linear drainage.

### For SQ100Ti30 and SQ100Ti20, and 'P' versions

NOTE, this method requires the drain body to be above and separate from the waterproofing. Ensure the floor falls to drain are at least 1:80

Maximum flow rate at outlet is 23 litres per minute with 5mm head above top edge of drain.

1-2mm

Tile sits 1-2mm higher than drain.
Caulk over channel as required.

Caulk over channel edge before laying tile glue or tile.
Caulk over channel as required to finish.

Visit slimlinedrain.co.uk