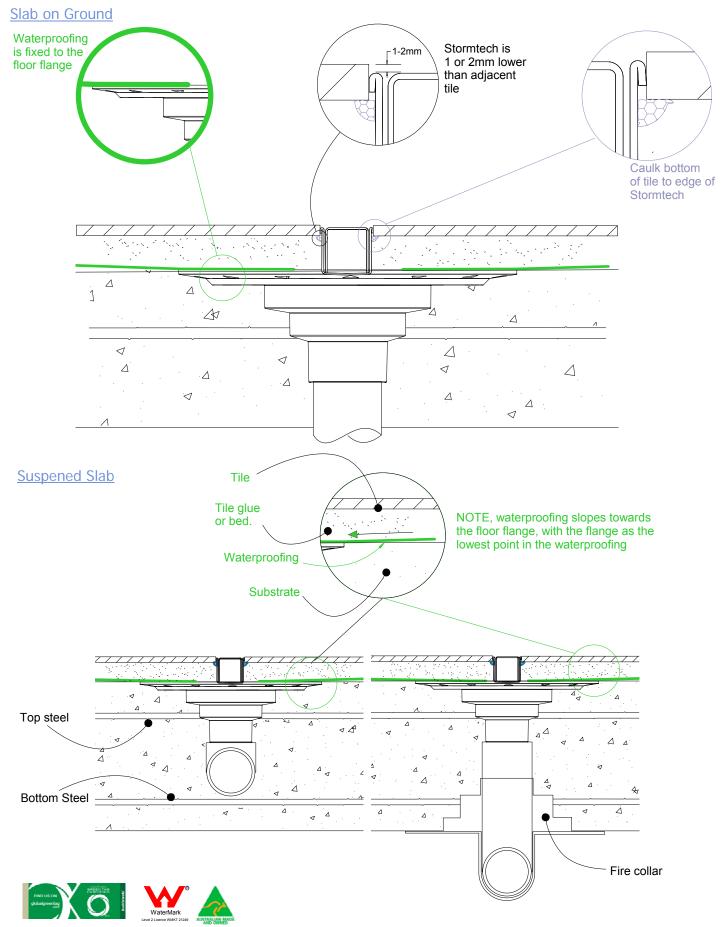

## 38MTL Bathroom DN 40 outlet.

For 38ARi40MTL, 38PHi40MTL, and 38PSi40MTL

NOTE, refer to AS3500 for specific outlet pipe sizes related to your specific installation.

NOTE, this method requires the channel system to be above and separate from the waterproofing

## 38MTL Concrete Floor or Deck

For 38ARi409MTL, 38PSi40MTL and 38PHi40MTL