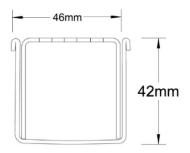

Refer to AS3500 for outlet pipe sizes specific to your installation.

Channel Width 46mm
Channel Depth 42mm
Length(s) As Required
Outlet Size DN40