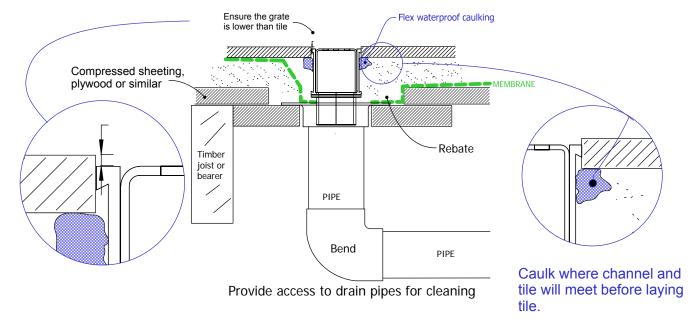

## 38MTL Bathroom DN 40 outlet.

For 38ARi40MTL, 38PHi40MTL, and 38PSi40MTL

NOTE, refer to AS3500 for specific outlet pipe sizes related to your specific installation.

NOTE, this method requires the channel system to be above and separate from the waterproofing