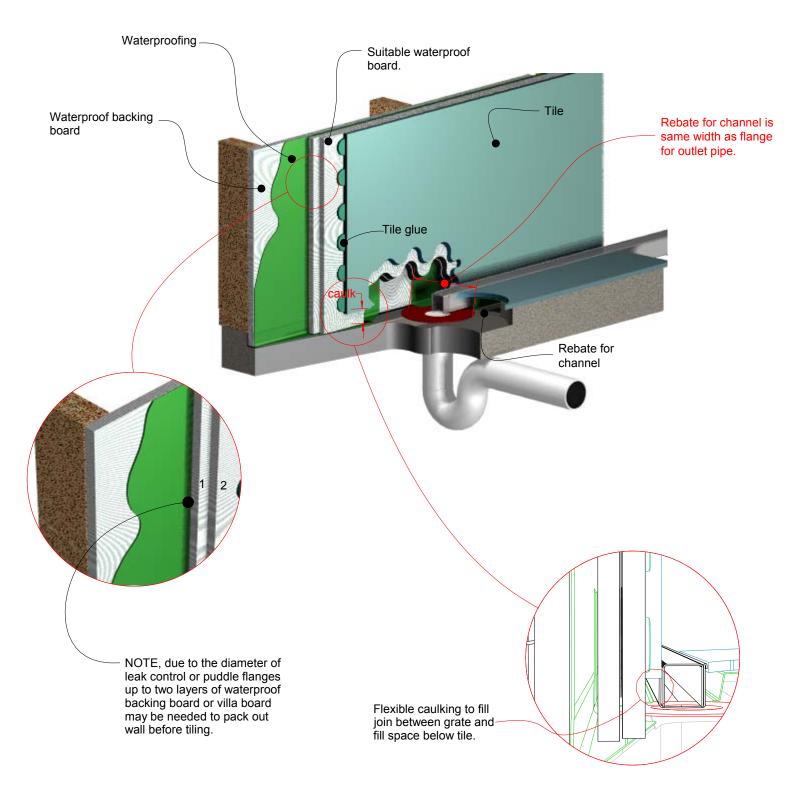

o AS3500 for specific outlet pipe sizes related to your specific installation.



NOTE, this method requires the channel system to be above and separate from the waterproofing



## 38MTL Concrete Floor or Deck

For 38ARi409MTL, 38PSi40MTL and 38PHi40MTL





## 38MTL Threshold installation suggestion

For 38ARi409MTL, 38PSi40MTL and 38PHi40MTL





#### 38MTL TIMBER FLOOR/DECK

For 38ARi409MTL, 38PSi40MTL and 38PHi40MTL



#### When 38MTL is running parrallel to joist/bearer



#### When 38MTL is running perpendicular to joist/bearer





NOTE: For exterior application allow for expansion of 1mm per metre by using quality suitable flexible sealant on channel joins. Use PVC solvent cement and primer for ends and outlets.

# 38MTL Against Wall

For 38ARi409MTL, 38PSi40MTL and 38PHi40MTL













# 38PSi40MTL









Visit slimlinedrain.co.uk