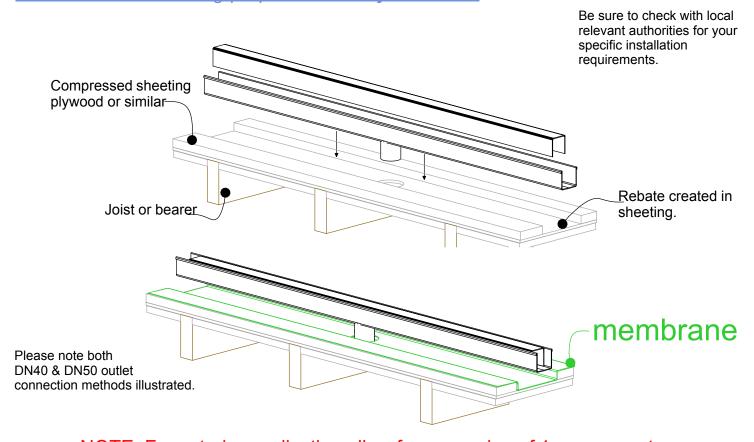

#### 38MTL TIMBER FLOOR/DECK

For 38ARi409MTL, 38PSi40MTL and 38PHi40MTL

#### When 38MTL is running parrallel to joist/bearer

#### When 38MTL is running perpendicular to joist/bearer

NOTE: For exterior application allow for expansion of 1mm per metre by using quality suitable flexible sealant on channel joins. Use PVC solvent cement and primer for ends and outlets.