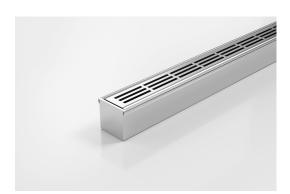

#### **Linear Drainage System**

The 38PSi40 is a Punched Slot grate design.

Manufactured from 316 marine grade the 38PS is 38mm wide and 40mm deep. All stainless steel drainage unit made to specified length with specified outlet position.

Copyright © Stormtech Pty Ltd. Patent 733361. Drawings not to scale, please use dimensions shown.

Code 38PSi40MTL
Range 38
Grate Style PS
Category Made-to-Length
Channel Material Stainless Steel
Steel Grade 316