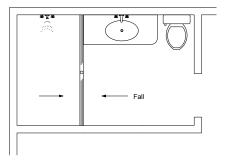

## 38MTL Bathroom DN 40 outlet.

For 38ARi40MTL, 38PHi40MTL, and 38PSi40MTL

NOTE, refer to AS3500 for specific outlet pipe sizes related to your specific installation.

NOTE, this method requires the channel system to be above and separate from the waterproofing