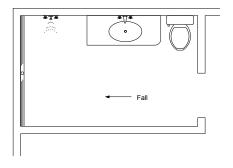

## 38MTL Bathroom DN 40 outlet.

For 38ARi40MTL, 38PHi40MTL, and 38PSi40MTL

NOTE, refer to AS3500 for specific outlet pipe sizes related to your specific installation.

NOTE, this method requires the channel system to be above and separate from the waterproofing