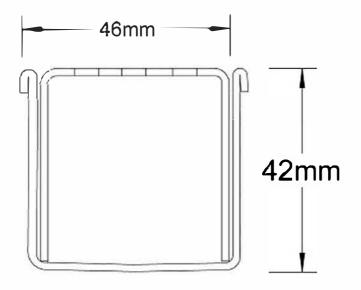

Refer to AS3500 for outlet pipe sizes specific to your installation.

Channel Width 46mm
Channel Depth 42mm
Length(s) As Required
Outlet Size DN40