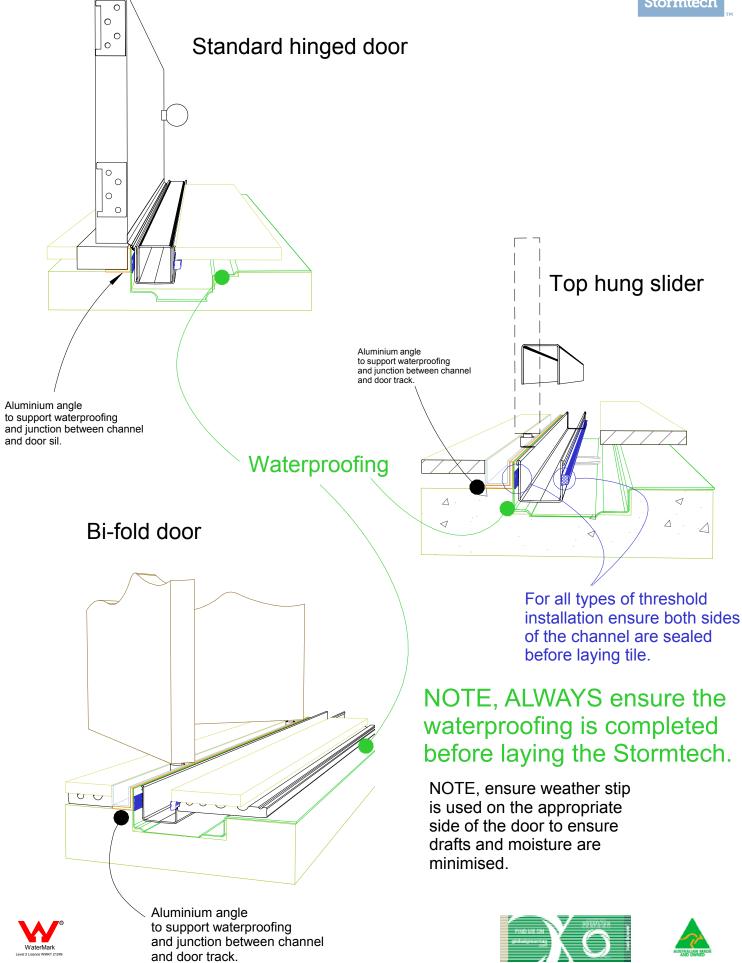

## 38MTL Threshold installation suggestion

For 38ARi409MTL, 38PSi40MTL and 38PHi40MTL