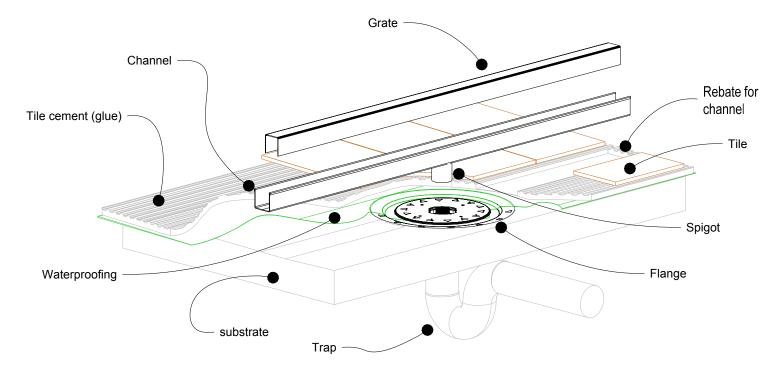

## 38MTL Bathroom DN 40 outlet.

For 38ARi40MTL, 38PHi40MTL, and 38PSi40MTL

NOTE, refer to AS3500 for specific outlet pipe sizes related to your specific installation.

NOTE, this method requires the channel system to be above and separate from the waterproofing

## 38MTL Concrete Floor or Deck

For 38ARi409MTL, 38PSi40MTL and 38PHi40MTL