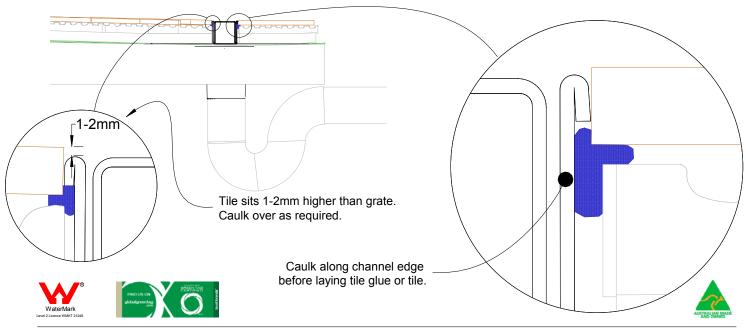

## 38MTL Bathroom DN 40 outlet.

For 38ARi40MTL, 38PHi40MTL, and 38PSi40MTL

NOTE, refer to AS3500 for specific outlet pipe sizes related to your specific installation.

NOTE, this method requires the channel system to be above and separate from the waterproofing

## 38MTL Concrete Floor or Deck

For 38ARi409MTL, 38PSi40MTL and 38PHi40MTL