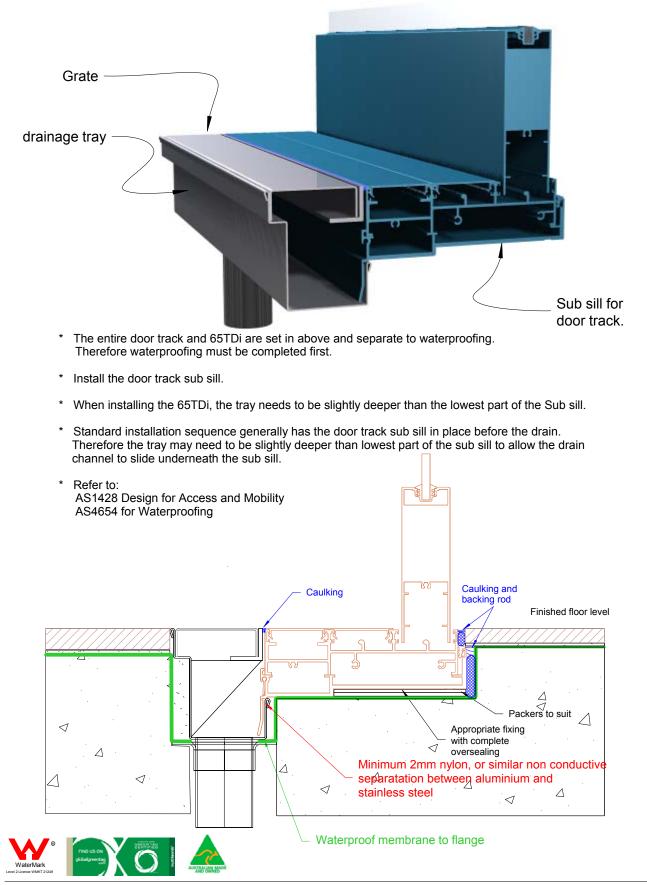

## 65PSTDi Linear Drainage System

The 65PSTDi is a Threshold Drain for door track with sub sill tray featuring our 65mm wide **Punched Slot grate.** 

#### For sliding and Hinged doors.

Featuring a linear stainless steel grate with concealed channel section connecting sill and sub-sill for door tracks and thresholds. Allows door sills to be drained while having internal and external floor surfaces with no step down.