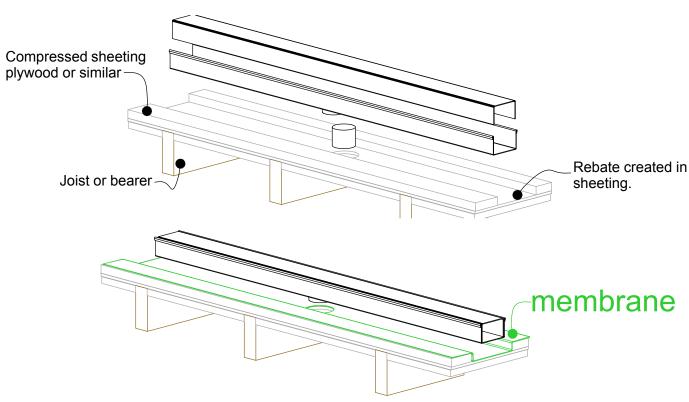

#### 65i40MTL TIMBER FLOOR/DECK

For 65ARi40MTL, 65PHi40MTL, 65PSi40MTL, 65TRi40MTL, 65Tii40MTL.

#### When 65i40MTL is running parrallel to joist/bearer

#### When 65i40MTL is running perpendicular to joist/bearer

NOTE: For exterior application allow for expansion of 1mm 3 metres by using quality suitable flexible sealant on channel joins.