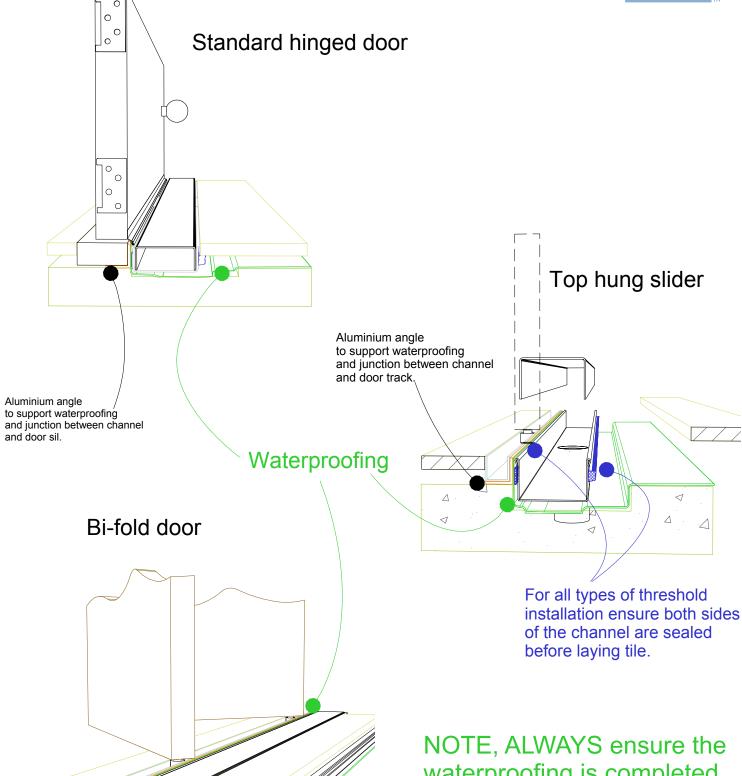

### 65i40MTL Threshold installation suggestion

For 65ARi40MTL, 65PHi40MTL, 65PSi40MTL, 65TRi40MTL, 65Tii40MTL.

NOTE, ALWAYS ensure the waterproofing is completed before laying the Stormtech.

NOTE, ensure weather stip is used on the appropriate side of the door to ensure drafts and moisture are minimised.

minimised.

Aluminium angle

and door track.

to support waterproofing and junction between channel