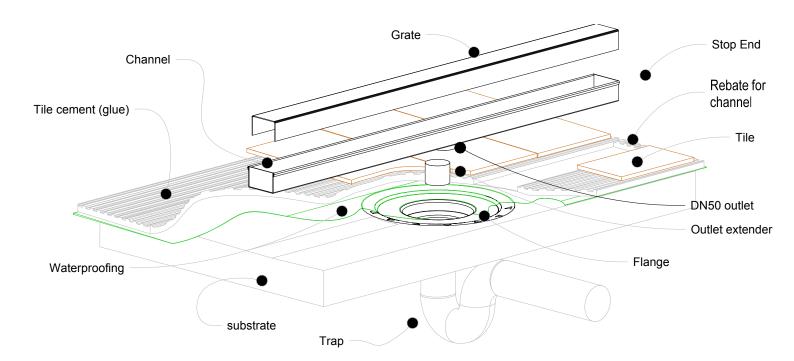

#### **Linear Drainage System**

All stainless steel drainage unit made to specified length with specified outlet position.

The 65PS40 is a Punched Slot grate design.

Manufactured from 316 marine grade the 65PS40 is 65mm wide and 40mm deep.

Refer to AS3500 for outlet pipe sizes specific to your installation.

**Channel Width** 72mm **Channel Depth** 42mm Length(s) As Required

DN40, DN50, DN65

#### Code 65PSi40MTL

**Outlet Size** 

Category Made-to-Length **Channel Material Stainless Steel** 

Steel Grade 316

Grate Style PS

Range 65

Grates longer than 1500mm supplied in sections. Tile Inserts longer than 1200mm supplied in sections. Channels over 3000mm supplied in sections with joiner.