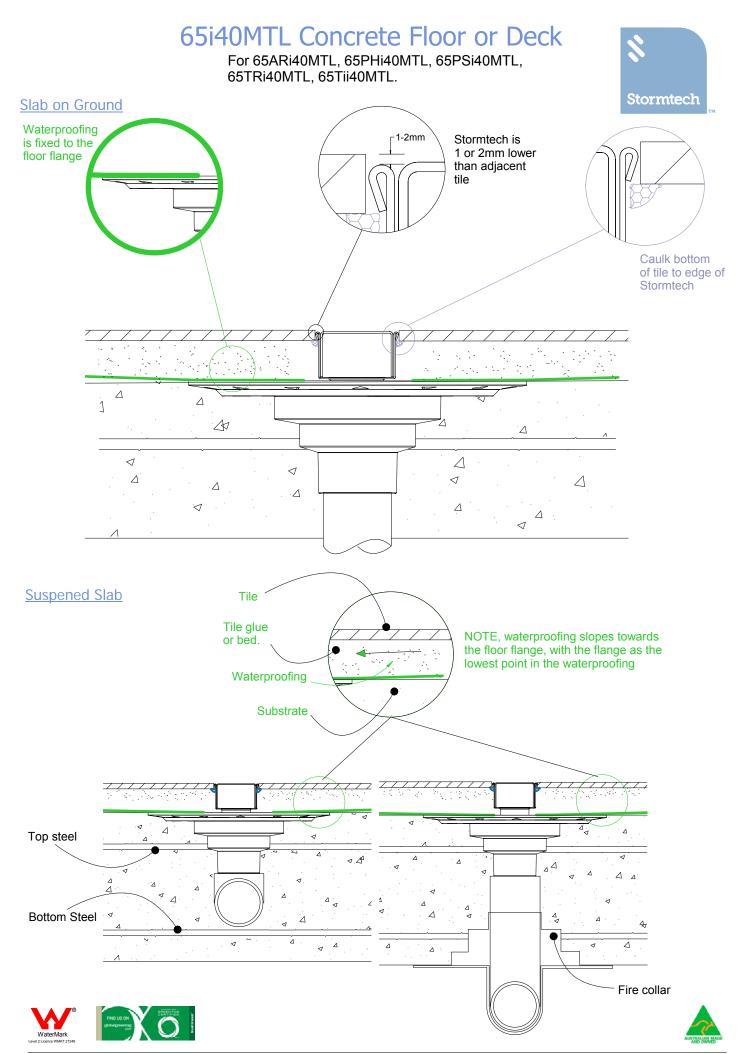

#### 65i40MTL Bathroom

For 65ARi40MTL, 65PHi40MTL, 65PSi40MTL, 65TRi40MTL, 65Tii40MTL.

NOTE, refer to AS3500 for specific outlet pipe sizes related to your specific installation.

NOTE, this method requires the channel system to be ABOVE and SEPARATE from the WATERPROOFING.