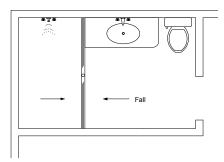

#### 65i40MTL Bathroom

For 65ARi40MTL, 65PHi40MTL, 65PSi40MTL, 65TRi40MTL, 65Tii40MTL.

NOTE, refer to AS3500 for specific outlet pipe sizes related to your specific installation.

NOTE, this method requires the channel system to be ABOVE and SEPARATE from the WATERPROOFING.