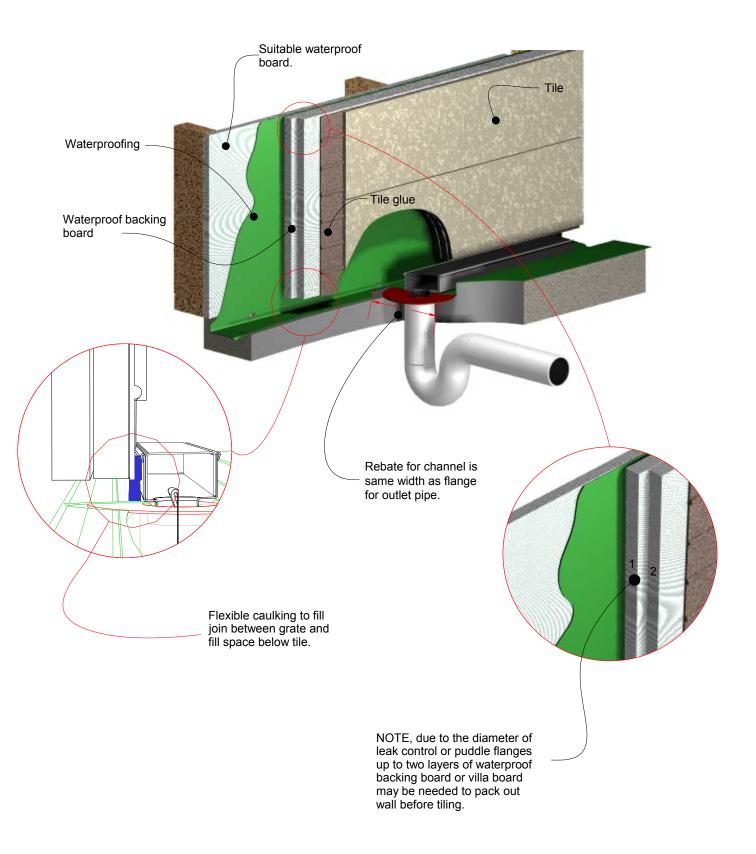

# 65i40MTL Against Wall

For 65ARi40MTL, 65PHi40MTL, 65PSi40MTL, 65TRi40MTL, 65Tii40MTL.