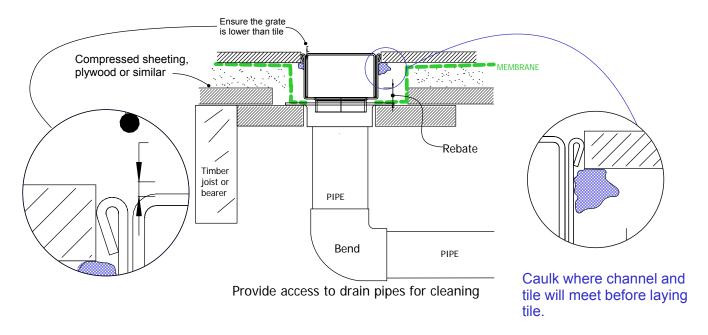

#### 65i40MTL Bathroom

For 65ARi40MTL, 65PHi40MTL, 65PSi40MTL, 65TRi40MTL, 65Tii40MTL.

NOTE, refer to AS3500 for specific outlet pipe sizes related to your specific installation.

NOTE, this method requires the channel system to be ABOVE and SEPARATE from the WATERPROOFING.