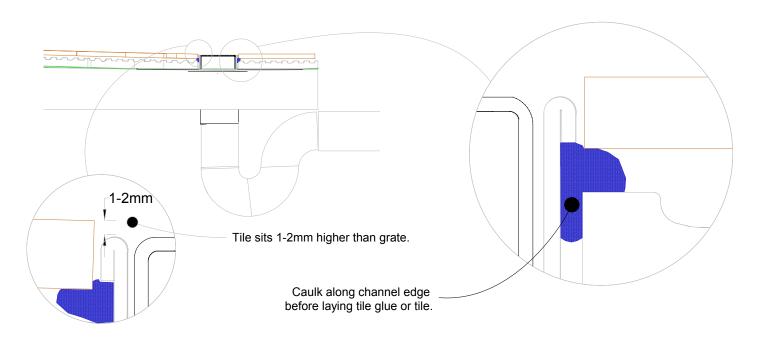

#### 65i40MTL Bathroom

For 65ARi40MTL, 65PHi40MTL, 65PSi40MTL, 65TRi40MTL, 65Tii40MTL.

NOTE, refer to AS3500 for specific outlet pipe sizes related to your specific installation.

NOTE, this method requires the channel system to be ABOVE and SEPARATE from the WATERPROOFING.