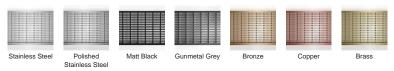

#### 65i40MTL Bathroom

For 65ARi40MTL, 65PHi40MTL, 65PSi40MTL, 65TRi40MTL, 65Tii40MTL.

NOTE, refer to AS3500 for specific outlet pipe sizes related to your specific installation.

NOTE, this method requires the channel system to be ABOVE and SEPARATE from the WATERPROOFING.