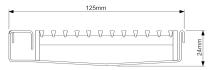

#### SPECIFICATIONS + DIMENSIONS

Channel Width 125mm
Channel Depth 24mm
Length(s) As Required
Outlet Size DN80, DN100