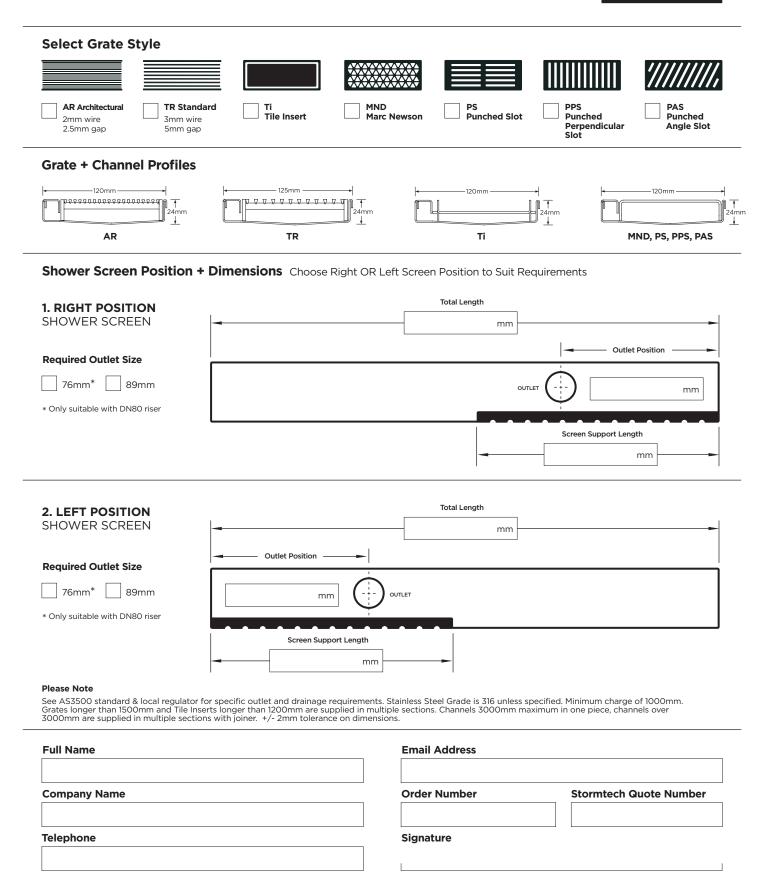

ARCHITECTURAL GRATES + DRAINS

Code 120SCSTRiMTL
Range Shower Screen Support
Grate Style TR
Category Made-to-Length
Channel Material Stainless Steel
Steel Grade 316

Grates longer than 1500mm supplied in sections. Tile Inserts longer than 1200mm supplied in sections. Channels over 3000mm supplied in sections with joiner. +/-2mm tolerance on dimensions

#### SPECIFICATIONS + DIMENSIONS

Channel Width 125mm
Channel Depth 24mm
Length(s) As Required
Outlet Size DN80, DN100