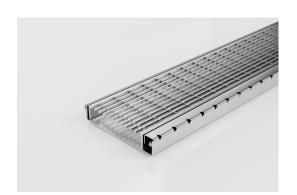

## **Shower Screen Support**

The Shower Screen Support Grate & Channel including 120mm wide TR grate, with a 16mm screen support bar made from 316 Stainless Steel.

This multi-functional system provides support for both wall-hung shower screen and enclosed shower-screen units.

The dual-sided system drains on both sides of the shower screen and is suitable for use as the sole bathroom drain. Wall-to-wall installation allows simple dual fall across the bathroom for easy tiling. Available in Made-to-length drainage units or is fully customisable in width, length and outlet position.