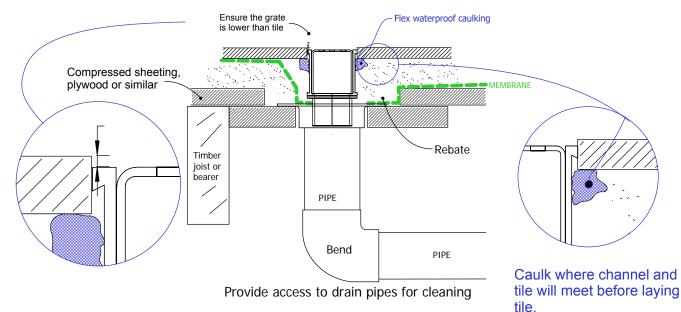

## 38MTL Bathroom DN 40 outlet.

For 38ARi40MTL, 38PHi40MTL, and 38PSi40MTL

NOTE, this method requires the channel system to be above and separate from the waterproofing

Copyright 1989-2015 Stormtech Pty Ltd