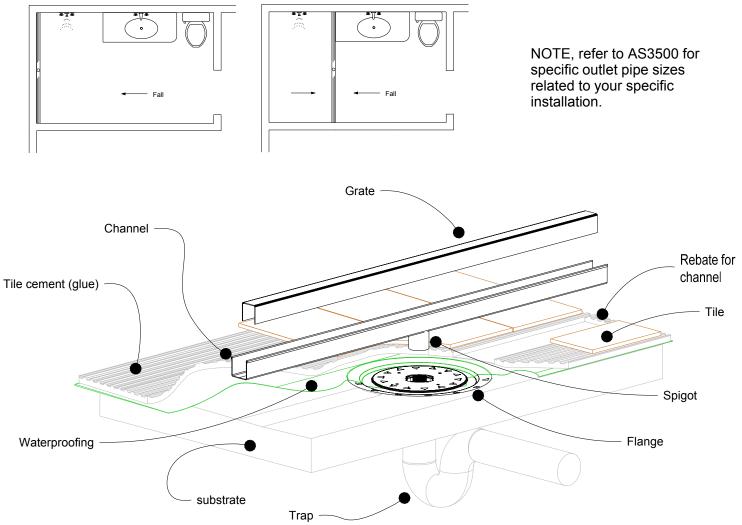

Refer to AS3500 for outlet pipe sizes specific to your installation.

## 38MTL Bathroom DN 40 outlet.

For 38ARi40MTL, 38PHi40MTL, and 38PSi40MTL

NOTE, this method requires the channel system to be above and separate from the waterproofing

Copyright 1989-2015 Stormtech Pty Ltd