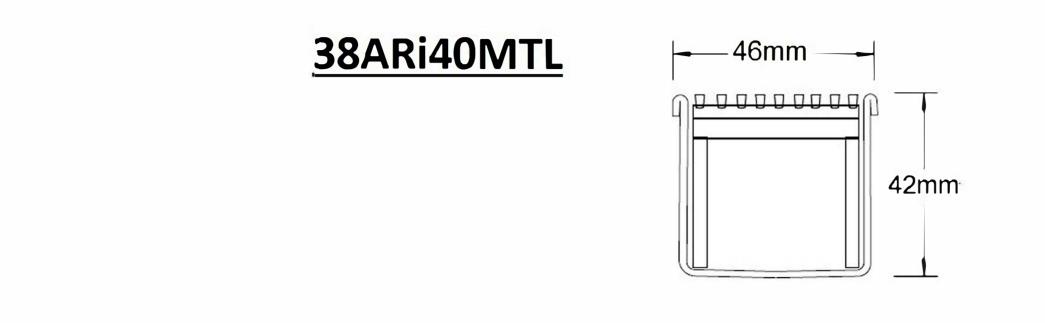

Code 38ARi40MTL

Category Made-to-Length

**Channel Material Stainless Steel** 

46mm

Grates longer than 1500mm supplied in sections.

Tile Inserts longer than 1200mm supplied in sections. Channels over 3000mm supplied in sections with joiner.

42mm

Grate Style AR

Steel Grade 316

Range 38

## 38ARi40MTL Linear Drainage System

The 38ARi40 is a premium architectural grate design featuring a 2mm wire/2.5mm gap.

Manufactured from 316 marine grade the 38AR is 38mm wide and 40mm deep. All stainless steel drainage unit made to specified length with specified outlet position.

#### **SPECIFICATIONS + DIMENSIONS**

Channel Width Channel Depth Length(s) Outlet Size 46mm 42mm As Required DN40