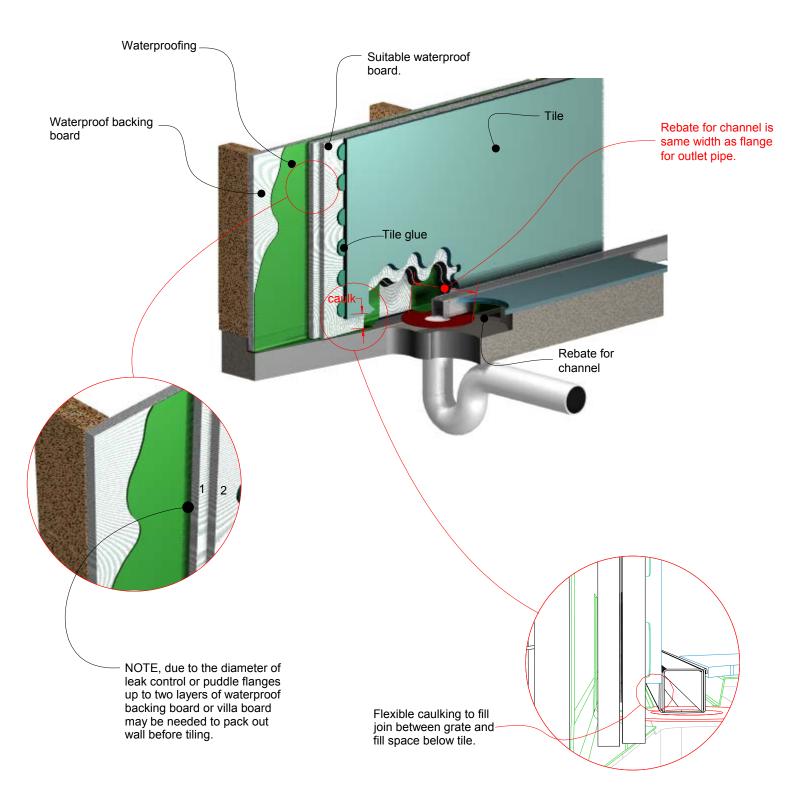

## 38MTL Bathroom DN 40 outlet.

For 38ARi40MTL, 38PHi40MTL, and 38PSi40MTL

NOTE, this method requires the channel system to be above and separate from the waterproofing

Copyright 1989-2015 Stormtech Pty Ltd