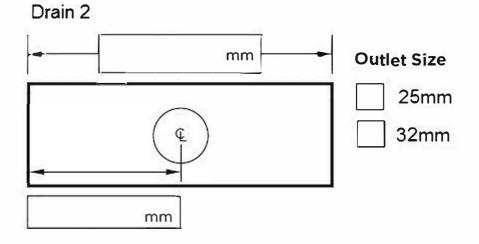

# **Standard Grate Size**

Made-to-Length Order/Quote Form

| Full Name    | Email Address |                        | Please Note<br>See AS3500 standard & local regulator for specific outlet/drain requirements.                                                                                                                          |
|--------------|---------------|------------------------|-----------------------------------------------------------------------------------------------------------------------------------------------------------------------------------------------------------------------|
| Company Name | Order Number  | Stormtech Quote Number | Outlet Size must be smaller than selected Range.<br>Marc Newson (MND) grate style not available with Profiles 2 or 4.<br>Stainless Steel Grade is 316 unless specified.<br>Lengths under 750mm charged at 0.75m rate. |
| Telephone    | Signature     | 1                      |                                                                                                                                                                                                                       |