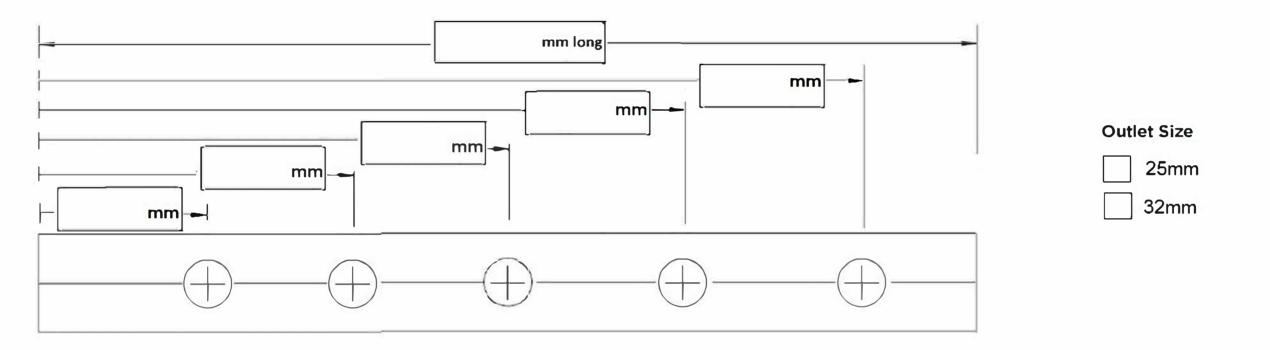

#### **SPECIFICATIONS + DIMENSIONS**

Channel Width Channel Depth Length(s) Outlet Size 46mm 42mm As Required DN40

# **Standard Grate Size**

Made-to-Length Order/Quote Form

| Full Name    | Email Address |                        | Please Note<br>See AS3500 standard & local regulator for specific outlet/drain requirements.                                                                                                                          |
|--------------|---------------|------------------------|-----------------------------------------------------------------------------------------------------------------------------------------------------------------------------------------------------------------------|
| Company Name | Order Number  | Stormtech Quote Number | Outlet Size must be smaller than selected Range.<br>Marc Newson (MND) grate style not available with Profiles 2 or 4.<br>Stainless Steel Grade is 316 unless specified.<br>Lengths under 750mm charged at 0.75m rate. |
| Telephone    | Signature     | 1                      |                                                                                                                                                                                                                       |