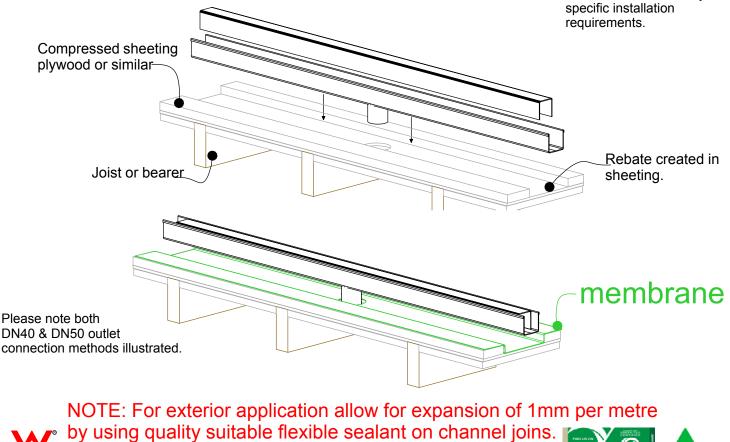

## **38MTL TIMBER FLOOR/DECK**

For 38ARi409MTL, 38PSi40MTL and 38PHi40MTL

#### When 38MTL is running parrallel to joist/bearer

#### When 38MTL is running perpendicular to joist/bearer

Use PVC solvent cement and primer for ends and outlets.

Patent number: 733361