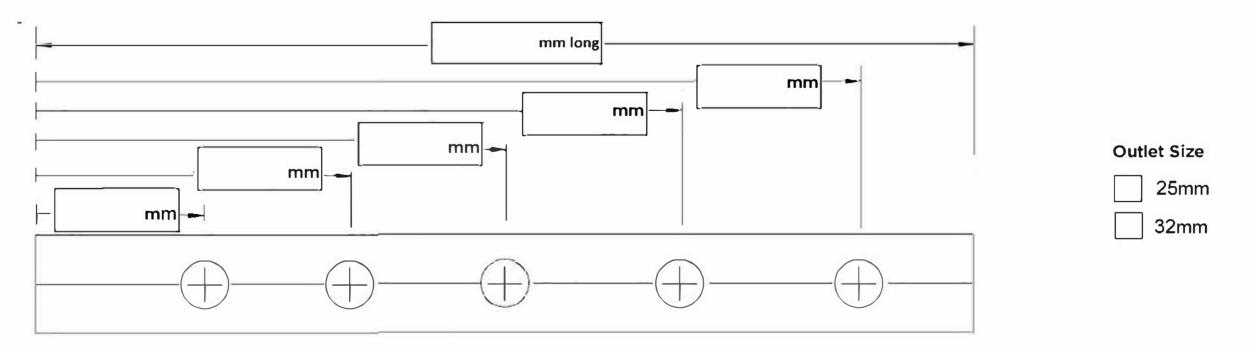

#### **SPECIFICATIONS + DIMENSIONS**

Channel Width Channel Depth Length(s) Outlet Size 46mm 42mm As Required DN40

# **Standard Grate Size**

Made-to-Length Order/Quote Form

| Full Name    | Email Address |                        | Please Note<br>See AS3500 standard & local regulator for specific outlet/drain requirements.                                                                                                                          |
|--------------|---------------|------------------------|-----------------------------------------------------------------------------------------------------------------------------------------------------------------------------------------------------------------------|
| Company Name | Order Number  | Stormtech Quote Number | Outlet Size must be smaller than selected Range.<br>Marc Newson (MND) grate style not available with Profiles 2 or 4.<br>Stainless Steel Grade is 316 unless specified.<br>Lengths under 750mm charged at 0.75m rate. |
| Telephone    | Signature     | 1                      |                                                                                                                                                                                                                       |