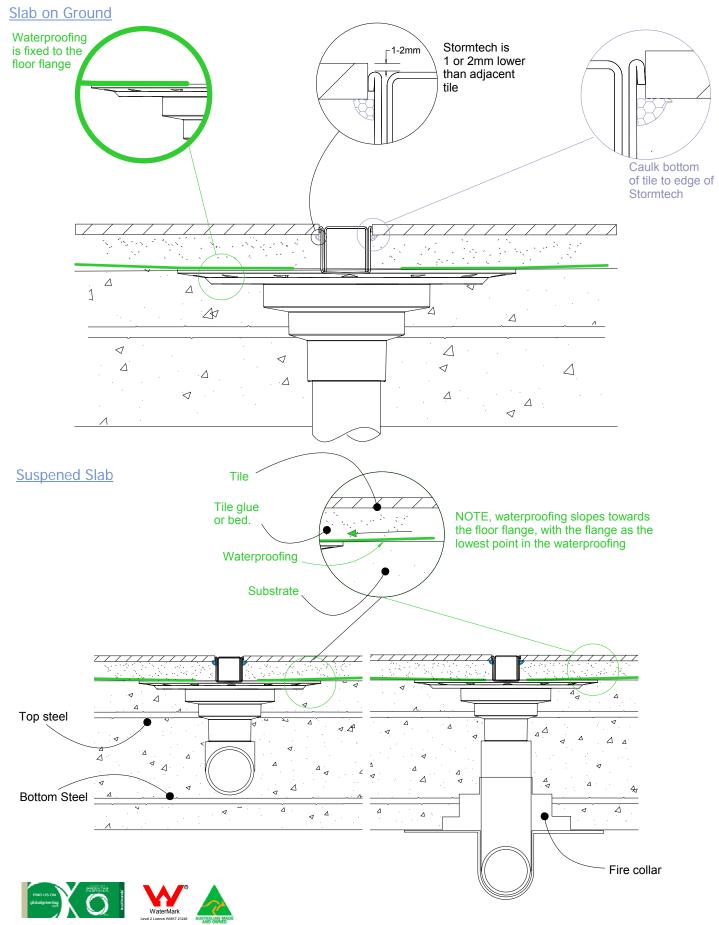

### **38MTL Concrete Floor or Deck**

For 38ARi409MTL, 38PSi40MTL and 38PHi40MTL

Copyright 1989-2015 Stormtech Pty Ltd

This drawing is the intellectural property of STORMTECH Pty Ltd.

Drawings are not to scale. Use dimensions shown.