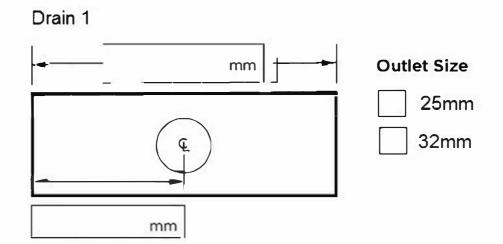

# **Standard Grate Size**

Made-to-Length Order/Quote Form

| Full Name    | Email Address |                        | Please Note<br>See AS3500 standard & local regulator for specific outlet/drain requirements.                                                                                                                          |
|--------------|---------------|------------------------|-----------------------------------------------------------------------------------------------------------------------------------------------------------------------------------------------------------------------|
| Company Name | Order Number  | Stormtech Quote Number | Outlet Size must be smaller than selected Range.<br>Marc Newson (MND) grate style not available with Profiles 2 or 4.<br>Stainless Steel Grade is 316 unless specified.<br>Lengths under 750mm charged at 0.75m rate. |
| Telephone    | Signature     | 1                      |                                                                                                                                                                                                                       |