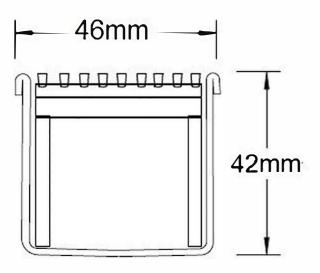

Code 38ARi40MTL

Category Made-to-Length

**Channel Material Stainless Steel** 

46mm

Grates longer than 1500mm supplied in sections.

Tile Inserts longer than 1200mm supplied in sections. Channels over 3000mm supplied in sections with joiner.

42mm

Grate Style AR

Steel Grade 316

Range 38

#### **SPECIFICATIONS + DIMENSIONS**

Channel Width Channel Depth Length(s) Outlet Size 46mm 42mm As Required DN40