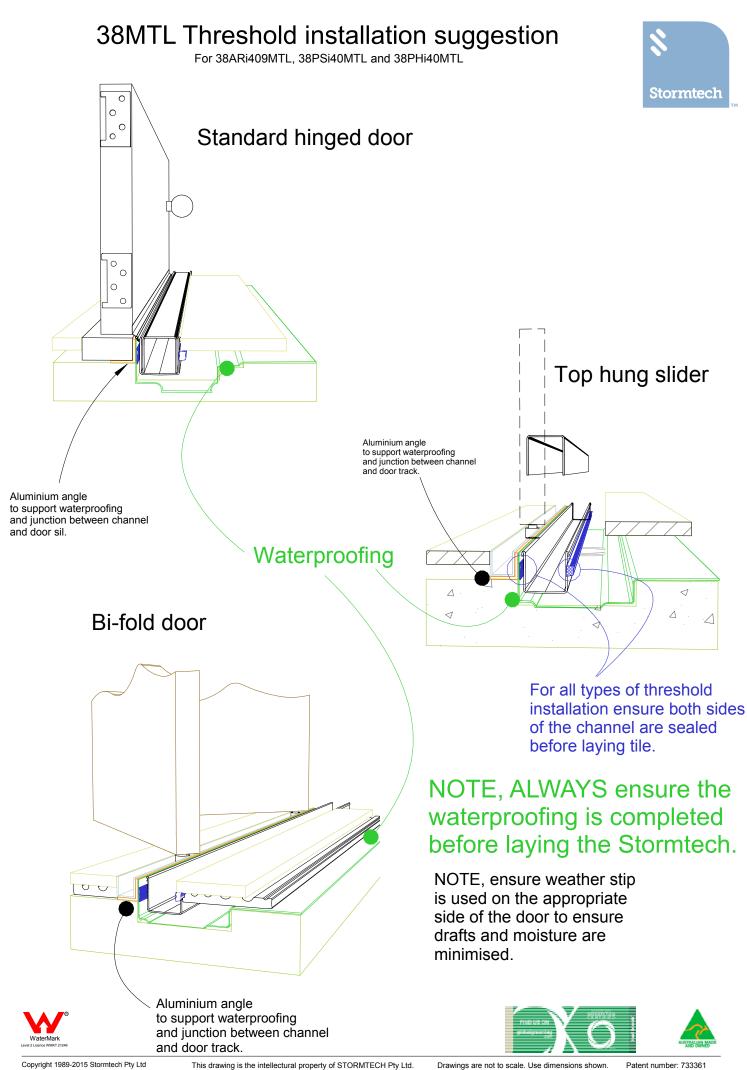

## 38MTL Against Wall

For 38ARi409MTL, 38PSi40MTL and 38PHi40MTL

This drawing is the intellectural property of STORMTECH Pty Ltd.

Drawings are not to scale. Use dimensions shown. Par

### **38MTL Concrete Floor or Deck**

For 38ARi409MTL, 38PSi40MTL and 38PHi40MTL

Copyright 1989-2015 Stormtech Pty Ltd

This drawing is the intellectural property of STORMTECH Pty Ltd.

Drawings are not to scale. Use dimensions shown.

## **38MTL TIMBER FLOOR/DECK**

For 38ARi409MTL, 38PSi40MTL and 38PHi40MTL