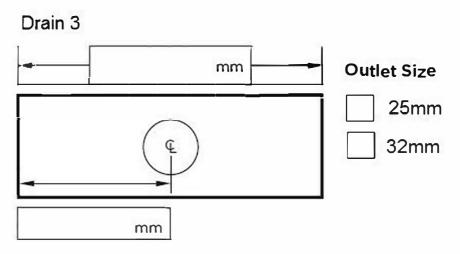

#### **SPECIFICATIONS + DIMENSIONS**

Channel Width Channel Depth Length(s) Outlet Size 46mm 42mm As Required DN40

# **Standard Grate Size**

Made-to-Length Order/Quote Form

| Full Name    | Email Address |                        | Please Note<br>See AS3500 standard & local regulator for specific outlet/drain requirements.                                                                                                                          |
|--------------|---------------|------------------------|-----------------------------------------------------------------------------------------------------------------------------------------------------------------------------------------------------------------------|
| Company Name | Order Number  | Stormtech Quote Number | Outlet Size must be smaller than selected Range.<br>Marc Newson (MND) grate style not available with Profiles 2 or 4.<br>Stainless Steel Grade is 316 unless specified.<br>Lengths under 750mm charged at 0.75m rate. |
| Telephone    | Signature     | 1                      |                                                                                                                                                                                                                       |