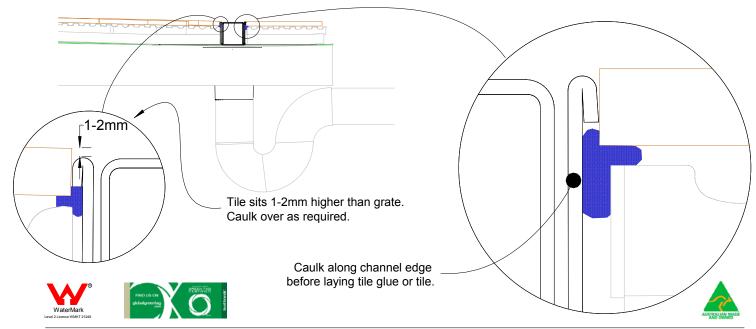

## 38MTL Bathroom DN 40 outlet.

For 38ARi40MTL, 38PHi40MTL, and 38PSi40MTL

NOTE, this method requires the channel system to be above and separate from the waterproofing

Copyright 1989-2015 Stormtech Pty Ltd