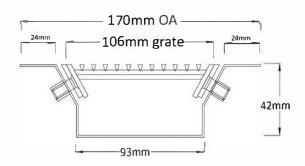

#### **SPECIFICATIONS + DIMENSIONS**

Channel Width 170mm
Channel Depth 42mm
Length(s) As Required
Outlet Size N/A