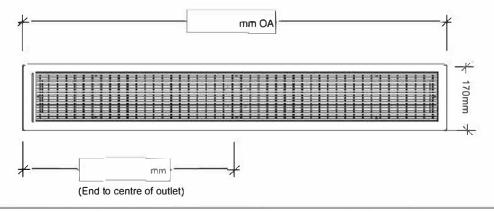

## Specify Size, Outlet and Profile Required

### **Profile Required**

**Outlet Size** 

| 38mm | 44mm | <br>51mm |
|------|------|----------|
| 63mm | 76mm | 89mm     |

#### Please Note

- Refer to both AS3500 standard, and your local regulator for any specific outlet or drain requirements.
- Stainless Steel Grade is 316 marine grade
- The o/a length is from end of flange to end of flange
- The outlet position is taken from the the end of the flange to the centre of the outlet
- 10 Working day manufacture time