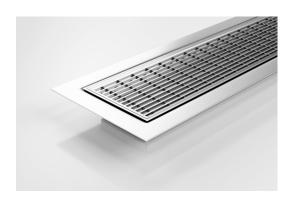

## **Vinyl Clamp Drainage System**

Stainless steel vinyl clamp drainage unit for use in a vinyl floor environment.

This innovative drainage product allows the use of a linear grate in a vinyl floor environment.

The vinyl clamp features a wedge wire architectural style grate and a stainless steel channel in which a screw down flange mechanically clamp the vinyl beneath. The VC100-42 has a 60 degree slope on the side walls, which reduce the stress on the vinyl and increase the life of the flooring surface.