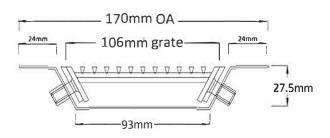

#### **SPECIFICATIONS + DIMENSIONS**

Channel Width 170mm
Channel Depth 42mm
Length(s) As Required
Outlet Size N/A