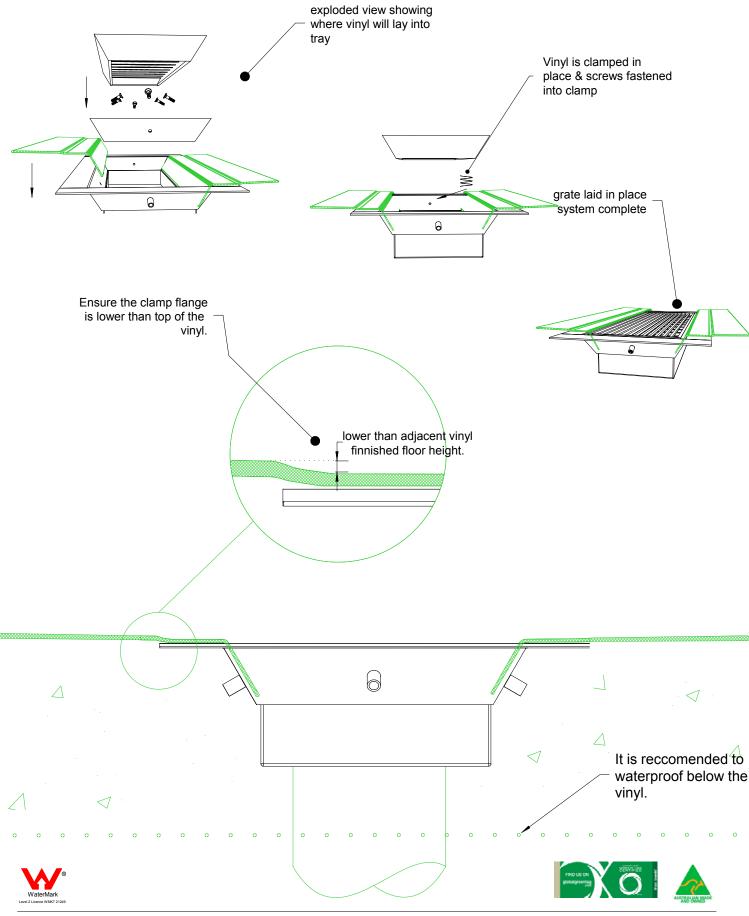

# VC100-42 Vinyl Clamp Drainage System

Stormtech is the only linear drainage system available with full Greentag and Watermark certification across our complete product range.

## **Vinyl Clamp Drainage System**

Stainless steel vinyl clamp drainage unit for use in a vinyl floor environment.

This innovative drainage product allows the use of a linear grate in a vinyl floor environment.

It is particularly well adapted for drainage needs in hospitals, commercial kitchens and schools. Designed specifically for vinyl floor environments, the VC range of drain units are manufactured from 316 marine grade stainless steel.

The vinyl clamp features a wedge wire architectural style grate and a stainless steel channel in which a screw down flange mechanically clamp the vinyl beneath. The VC100-42 has a 60 degree slope on the side walls, which reduce the stress on the vinyl and increase the life of the flooring surface.

Please be aware that depending on the installation environment, for a pool installation or close to a surf beach, you may need to have your stainless steel grates electropolished.

Code VC100-42
Range Vinyl Clamp
Grate Style TR
Category Made-to-Length
Channel Material Stainless Steel
Steel Grade 316