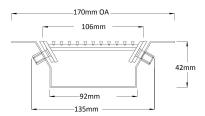

#### **SPECIFICATIONS + DIMENSIONS**

Channel Width 170mm
Channel Depth 42mm
Length(s) As Required
Outlet Size N/A