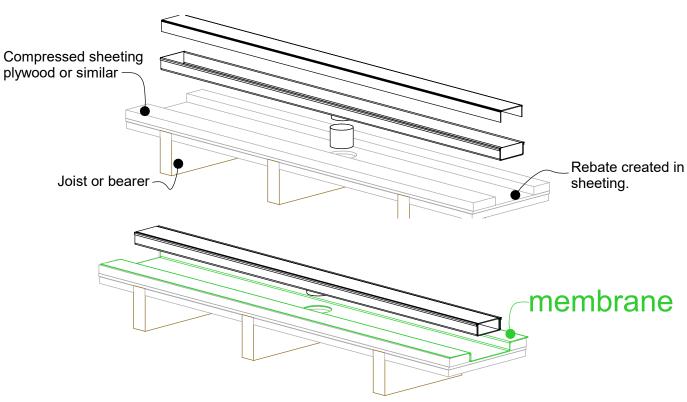

#### When 65i25MTL is running parrallel to joist/bearer

#### When 65i25MTL is running perpendicular to joist/bearer

NOTE: For exterior application allow for expansion of 1mm 3 metres by using quality suitable flexible sealant on channel joins.