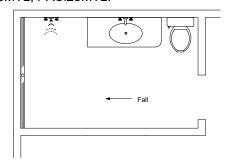

#### 65i25MTL Bathroom

For 65ARi25MTL, 65ARiCO25, 65MNDi25MTL, 65MNDiCO25MTL, 65MNDiCO25, 65PHi25MTL, 65PHi25MTL, 65PSi25CO, 65PSi25MTL, 65PSiCO25, 65TRi25MTL, 65FTi25MTL and 65TRiCO25, 65PPSi25MTL, PASi25MTL.

NOTE, refer to AS3500 for specific outlet pipe sizes related to your specific installation.

NOTE, this method requires the channel system to be ABOVE and SEPARATE from the WATERPROOFING.