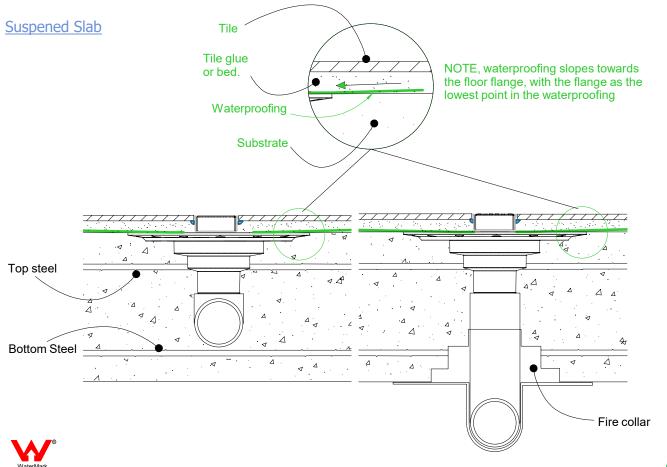

### 65i25MTL Concrete Floor or Deck

For 65ARi25MTL, 65ARiCO25, 65MNDi25MTL, 65MNDiCO25MTL, 65MNDiCO25, 65PHi25MTL, 65PHi25MTL, 65PSi25CO, 65PSi25MTL, 65PSiCO25, 65TRi25MTL, 65FTi25MTL and 65TRiCO25, 65PPSi25MTL, PASi25MTL.

NOTE, refer to AS3500 for specific outlet pipe sizes related to your specific installation.

NOTE, this method requires the channel system to be ABOVE and SEPARATE from the WATERPROOFING.