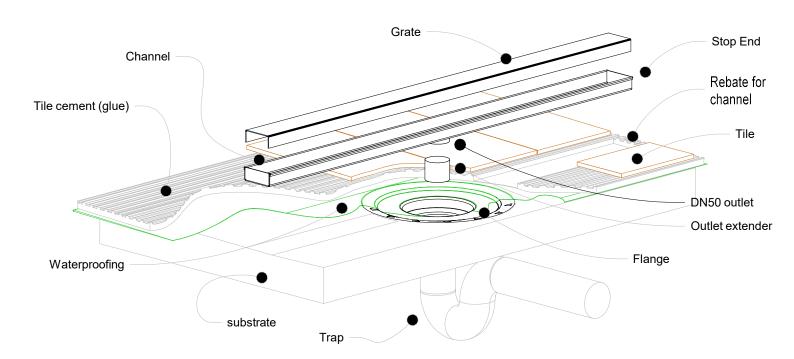

NOTE, refer to AS3500 for specific outlet pipe sizes related to your specific installation.

NOTE, this method requires the channel system to be ABOVE and SEPARATE from the WATERPROOFING.