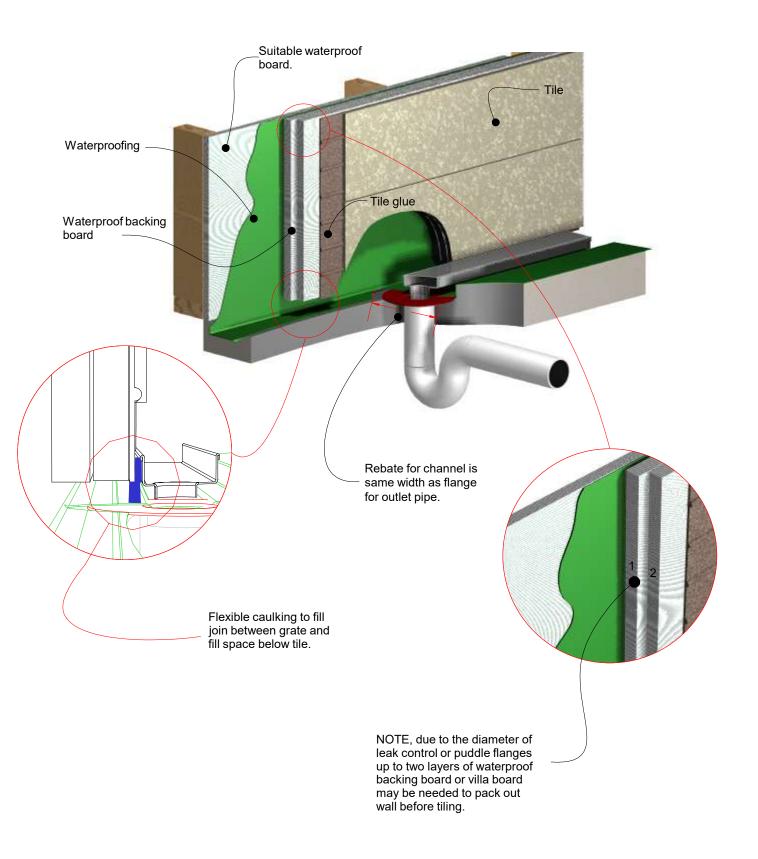

# 65i25MTL Against Wall

For 65ARi25MTL, 65ARiCO25, 65MNDi25MTL, 65MNDiCO25MTL, 65MNDiCO25, 65PHi25MTL, 65PHi25MTL, 65PSi25CO, 65PSi25MTL, 65PSiCO25, 65TRi25MTL, 65FTi25MTL and 65TRiCO25, 65PPSi25MTL, PASi25MTL.

WaterMark ®

Aluminium angle to support waterproofing and junction between channel and door track. NOTE, ensure weather stip is used on the appropriate side of the door to ensure drafts and moisture are minimised.