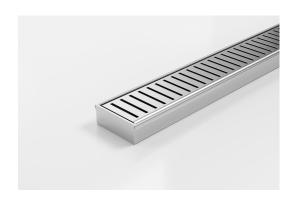

# 65PPSi25MTL Linear Drainage System

Stormtech is the only linear drainage system available with full Greentag and Watermark certification across our complete product range.

#### **Linear Drainage System**

All stainless steel drainage unit made to specified length with specified outlet position. New Punched Perpendicular Slot Grate

The 65PPS25 is a Punched Perpendicular Slot grate design.

Manufactured from 316 marine grade the 65PPS25 is 65mm wide and 25mm deep.

Refer to AS3500 for outlet pipe sizes specific to your installation.

Code 65PPSi25MTL

Range 65

**Grate Style PPS** 

Category Made-to-Length