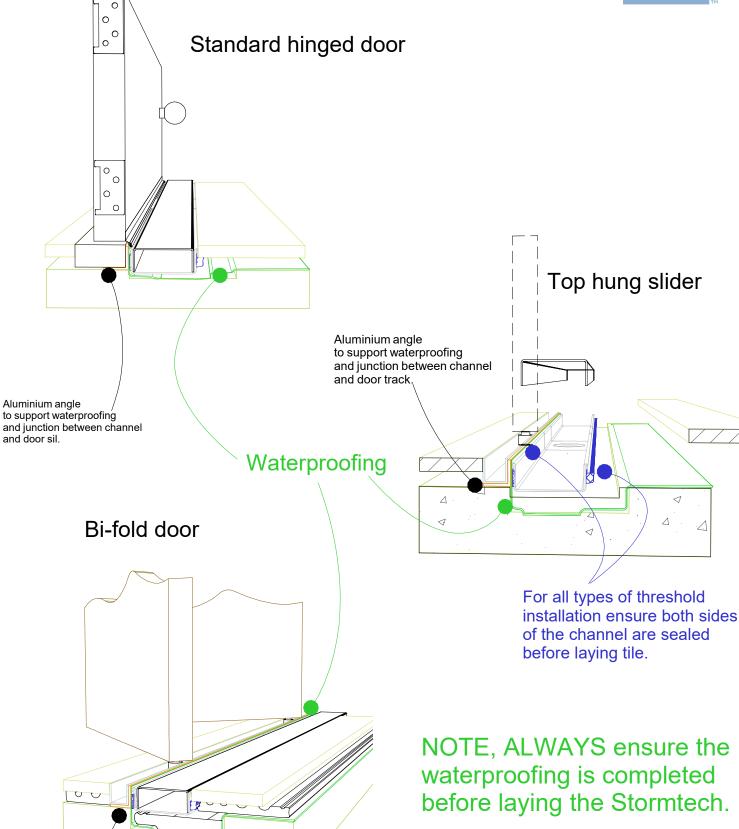

## 65i25MTL Threshold installation suggestion

For 65ARi25MTL, 65ARiCO25, 65MNDi25MTL, 65MNDiCO25MTL, 65MNDiCO25, 65PHi25MTL, 65PHi25MTL, 65PSi25CO, 65PSi25MTL, 65PSiCO25, 65TRi25MTL, 65FTi25MTL and 65TRiCO25, 65PPSi25MTL, PASi25MTL.

WaterMark ®

Aluminium angle to support waterproofing and junction between channel and door track. NOTE, ensure weather stip is used on the appropriate side of the door to ensure drafts and moisture are minimised.