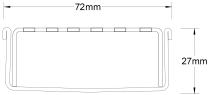

#### **SPECIFICATIONS + DIMENSIONS**

Channel Width 72mm
Channel Depth 27mm
Length(s) As Required
Outlet Size DN40, DN50, DN65