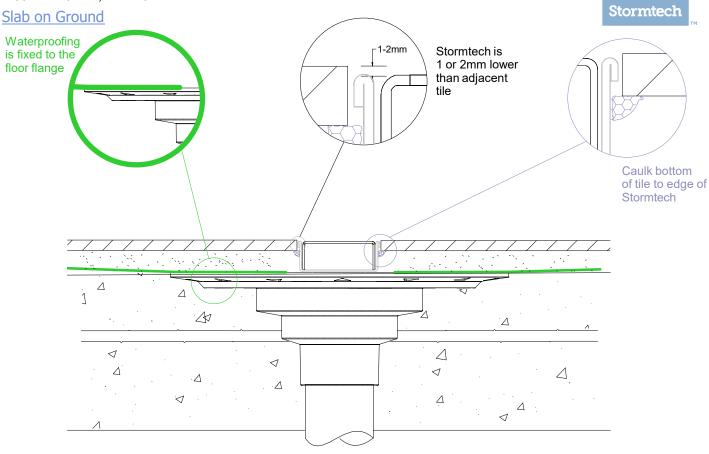

### 65i25MTL Concrete Floor or Deck

For 65ARi25MTL, 65ARiCO25, 65MNDi25MTL, 65MNDiCO25MTL, 65MNDiCO25, 65PHi25MTL, 65PHi25MTL, 65PSi25CO, 65PSi25MTL, 65PSiCO25, 65TRi25MTL, 65FTi25MTL and 65TRiCO25, 65PPSi25MTL, PASi25MTL.