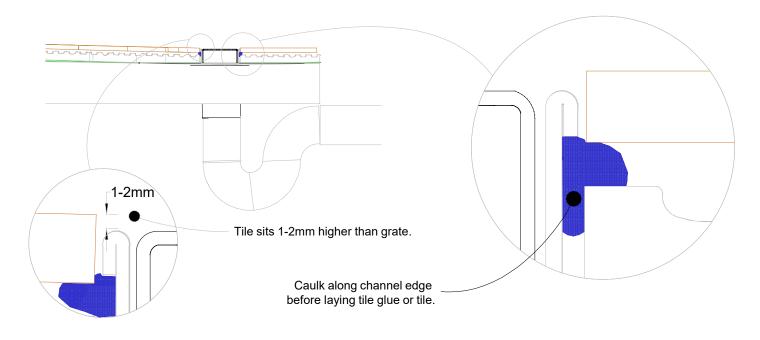

NOTE, refer to AS3500 for specific outlet pipe sizes related to your specific installation.

NOTE, this method requires the channel system to be ABOVE and SEPARATE from the WATERPROOFING.