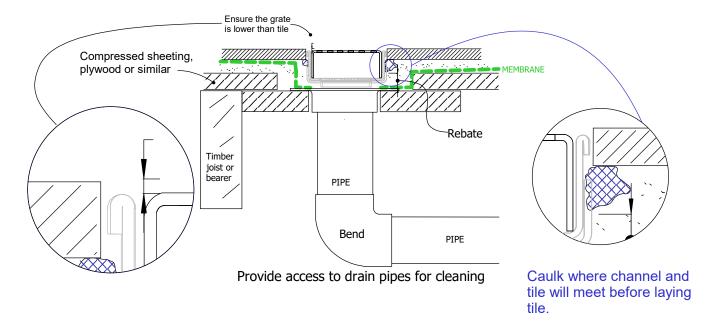

### 65i25MTL TIMBER FLOOR/DECK

For 65ARi25MTL, 65ARiCO25, 65MNDi25MTL, 65MNDiCO25MTL, 65MNDiCO25, 65PHi25MTL, 65PHi25MTL, 65PSi25CO, 65PSi25MTL, 65PSiCO25, 65TRi25MTL, 65FTi25MTL and 65TRiCO25, 65PPSi25MTL, PASi25MTL.

#### When 65i25MTL is running parrallel to joist/bearer