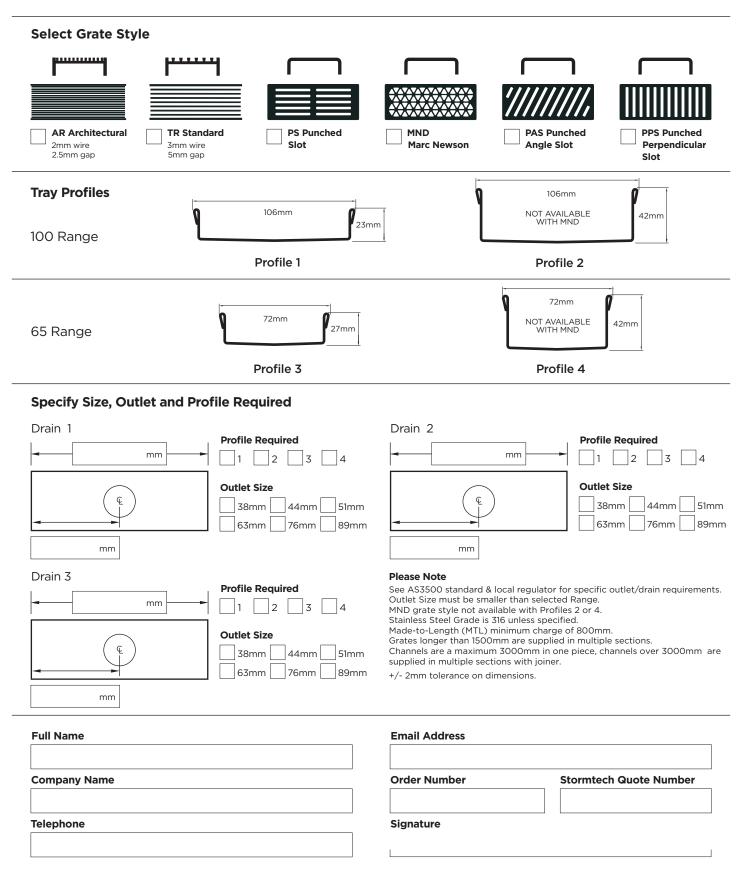

sure drafts and moisture are minimised.



### 65i25MTL TIMBER FLOOR/DECK

For 65ARi25MTL, 65ARiCO25, 65MNDi25MTL, 65MNDiCO25MTL, 65MNDiCO25, 65PHi25MTL, 65PHi25MTL, 65PSi25CO, 65PSi25MTL, 65PSiCO25, 65TRi25MTL, 65FTi25MTL and 65TRiCO25, 65PPSi25MTL, PASi25MTL.



#### When 65i25MTL is running parrallel to joist/bearer



#### When 65i25MTL is running perpendicular to joist/bearer



NOTE: For exterior application allow for expansion of 1mm 3 metres by using quality suitable flexible sealant on channel joins.



# 65i25MTL Against Wall

For 65ARi25MTL, 65ARiCO25, 65MNDi25MTL, 65MNDiCO25MTL, 65MNDiCO25, 65PHi25MTL, 65PHi25MTL, 65PSi25CO, 65PSi25MTL, 65PSiCO25, 65TRi25MTL, 65FTi25MTL and 65TRiCO25, 65PPSi25MTL, PASi25MTL.







#### Order and Quote Form

# Made-to-Length Linear Drainage





#### Order and Quote Form

# **Made-to-Length**Linear Drainage > Multiple Outlet





Phone 01483 346 460 Email technical@slimlinedrain.co.uk

slimlinedrain.co.uk

Visit slimlinedrain.co.uk