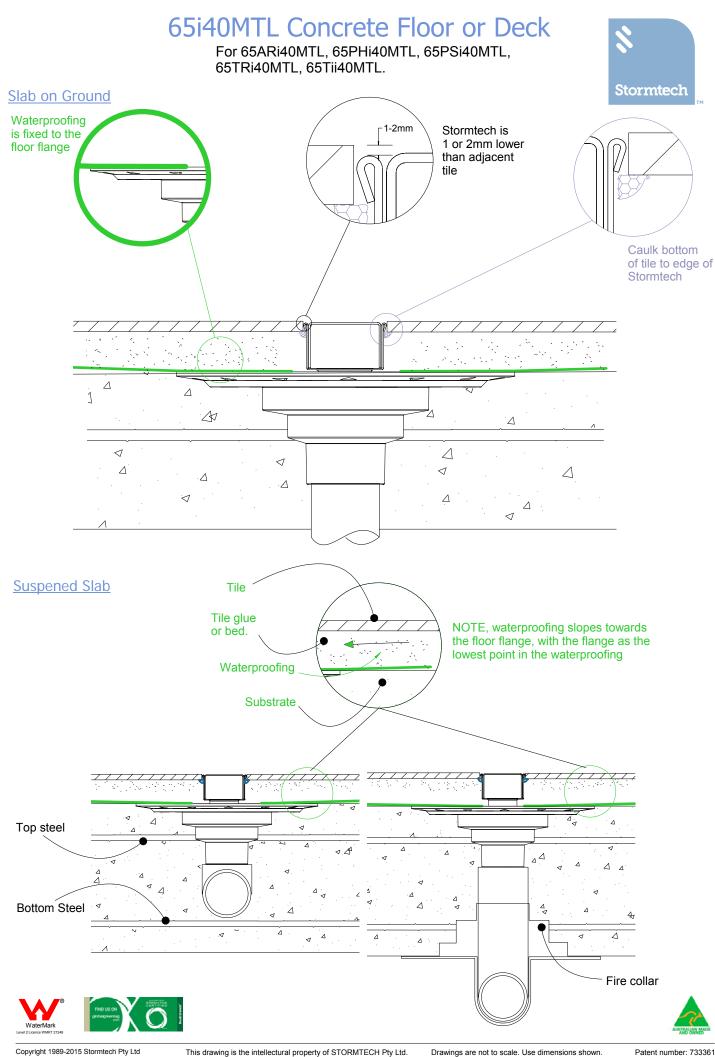

#### 65i40MTL TIMBER FLOOR/DECK For 65ARi40MTL, 65PHi40MTL, 65PSi40MTL, 65TRi40MTL, 65Tii40MTL.