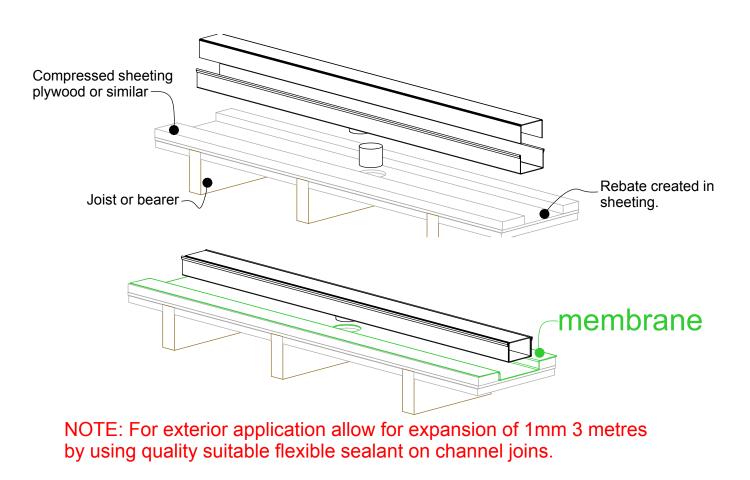

#### When 65i40MTL is running parrallel to joist/bearer

Stormtech

#### When 65i40MTL is running perpendicular to joist/bearer