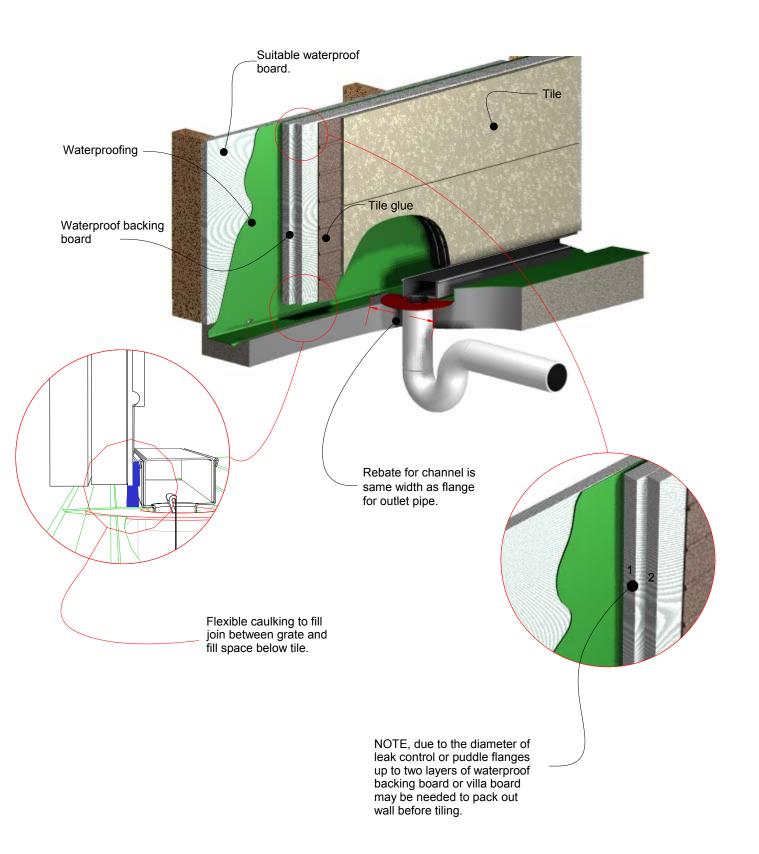

### 65i40MTL Against Wall

For 65ARi40MTL, 65PHi40MTL, 65PSi40MTL, 65TRi40MTL, 65Tii40MTL.

Copyright 1989-2015 Stormtech Pty Ltd

WaterMark

This drawing is the intellectural property of STORMTECH Pty Ltd.

Pty Ltd. Drawings are not to scale. Use dimensions shown.