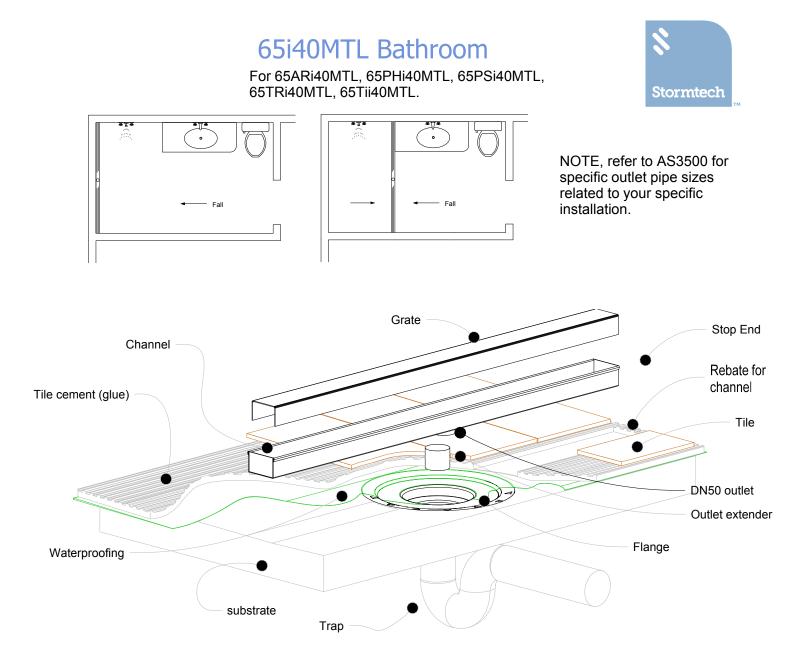

Refer to AS3500 for outlet pipe sizes specific to your installation.

#### 65i40MTL TIMBER FLOOR/DECK For 65ARi40MTL, 65PHi40MTL, 65PSi40MTL, 65TRi40MTL, 65Tii40MTL.