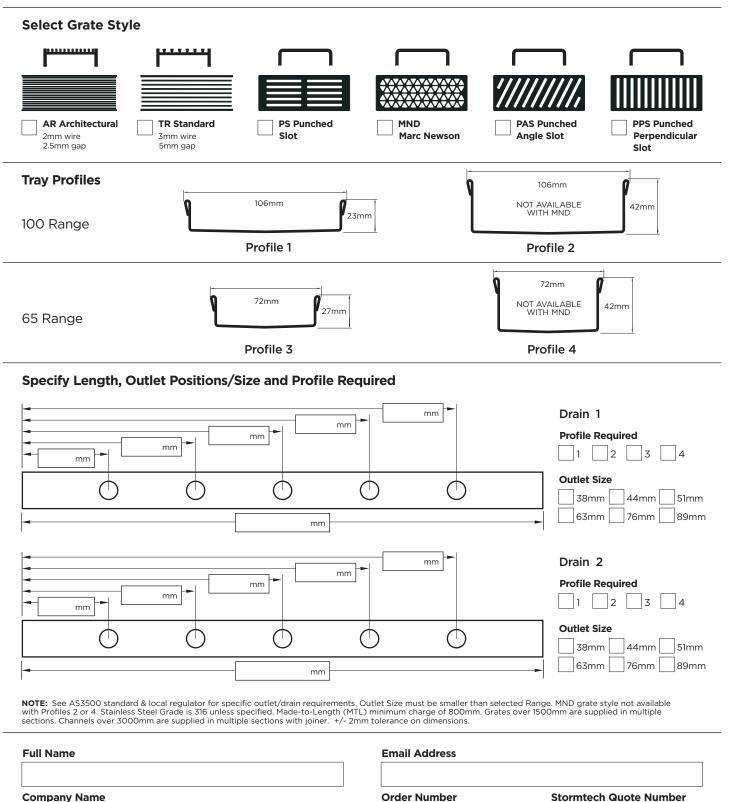

See AS3500 standard & local regulator for specific outlet/drain requirements. Outlet Size must be smaller than selected Range. MND grate style not available with Profiles 2 or 4. Stainless Steel Grade is 316 unless specified.

Made-to-Length (MTL) minimum charge of 800mm. Grates longer than 1500mm are supplied in multiple sections. Channels are a maximum 3000mm in one piece, channels over 3000mm are supplied in multiple sections with joiner.

+/- 2mm tolerance on dimensions.

mm

Please Note

| Full Name    | Email Address | Email Address          |  |
|--------------|---------------|------------------------|--|
| Company Name | Order Number  | Stormtech Quote Number |  |
| Telephone    | Signature     |                        |  |
|              |               |                        |  |

## Order and Quote Form

### Made-to-Length Linear Drainage > Multiple Outlet

**Company Name** 

Telephone

Stormtech Quote Number

Signature