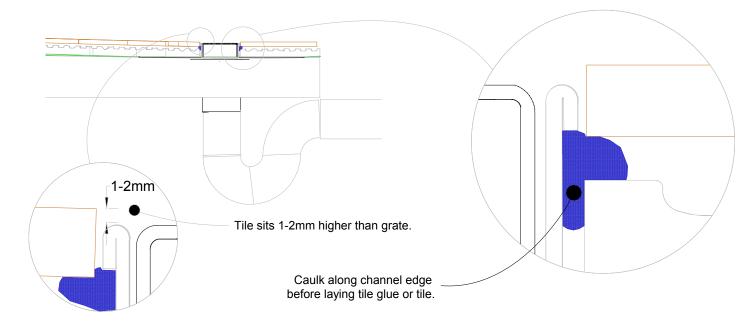

#### NOTE, this method requires the channel system to be ABOVE and SEPARATE from the WATERPROOFING.

Copyright 1989-2015 Stormtech Pty Ltd