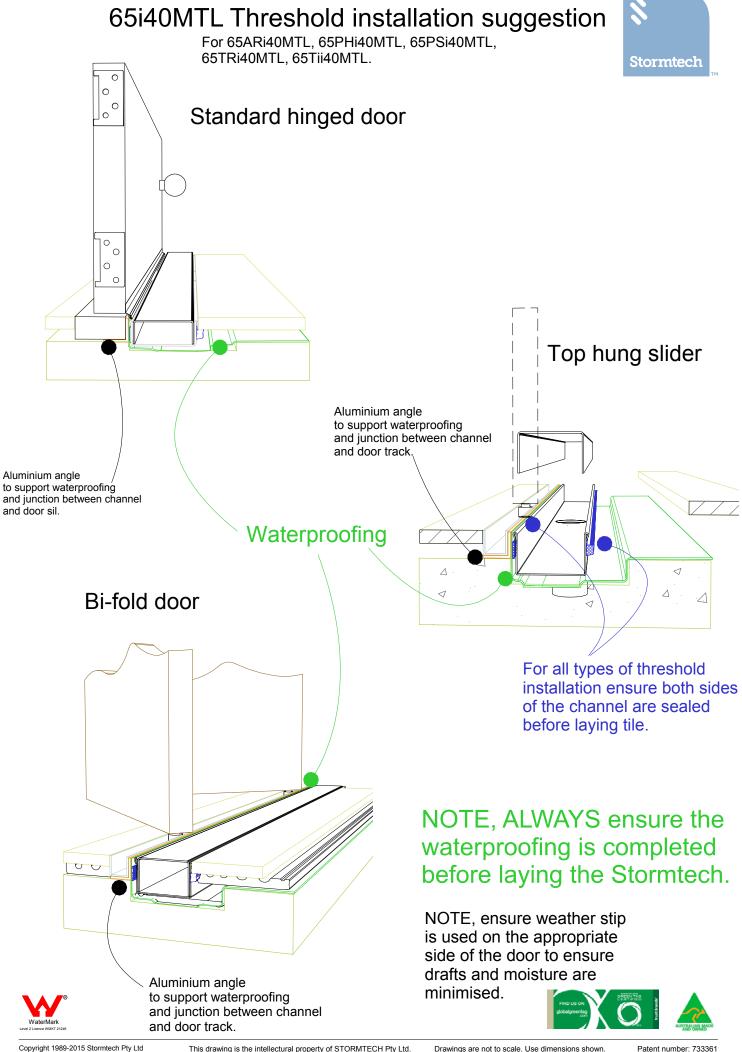

#### 65i40MTL TIMBER FLOOR/DECK For 65ARi40MTL, 65PHi40MTL, 65PSi40MTL, 65TRi40MTL, 65Tii40MTL.