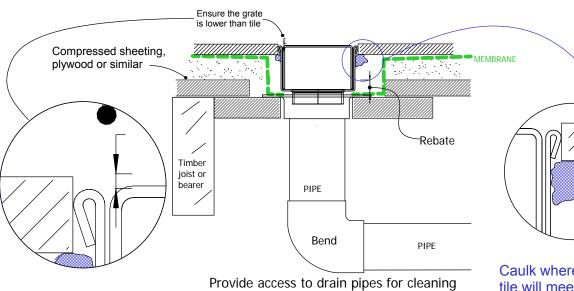

#### NOTE, this method requires the channel system to be ABOVE and SEPARATE from the WATERPROOFING.

Copyright 1989-2015 Stormtech Pty Ltd