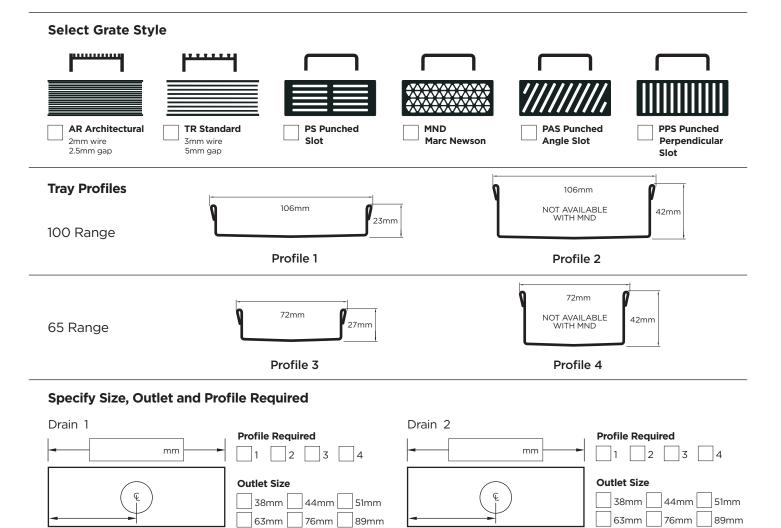

### Order and Quote Form Made-to-Length Linear Drainage

Drain 3

mm

mm

| mm | Profile Required   1 2 3 4 |
|----|----------------------------|
|    | Outlet Size                |
|    | 63mm 76mm 89mm             |

See AS3500 standard & local regulator for specific outlet/drain requirements. Outlet Size must be smaller than selected Range. MND grate style not available with Profiles 2 or 4. Stainless Steel Grade is 316 unless specified.

Made-to-Length (MTL) minimum charge of 800mm. Grates longer than 1500mm are supplied in multiple sections. Channels are a maximum 3000mm in one piece, channels over 3000mm are supplied in multiple sections with joiner.

+/- 2mm tolerance on dimensions.

mm

Please Note

| Full Name    | Email Address | Email Address          |  |
|--------------|---------------|------------------------|--|
| Company Name | Order Number  | Stormtech Quote Number |  |
| Telephone    | Signature     |                        |  |
|              |               |                        |  |