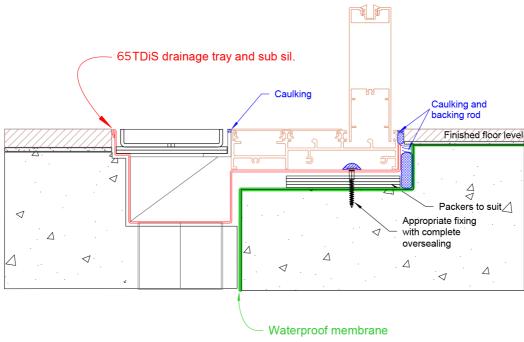

# 65TDiS Linear threshold Drainage System

- The entire door track and 65TDiS are set in above and separate to waterproofing. Therefore waterproofing must be completed first.
- The included sill tray must be installed first as the door tracks are installed into tray of the 65TDiS.
- \* Refer to:

AS1428 Design for Access and Mobility AS4654 for Waterproofing

Visit slimlinedrain.co.uk