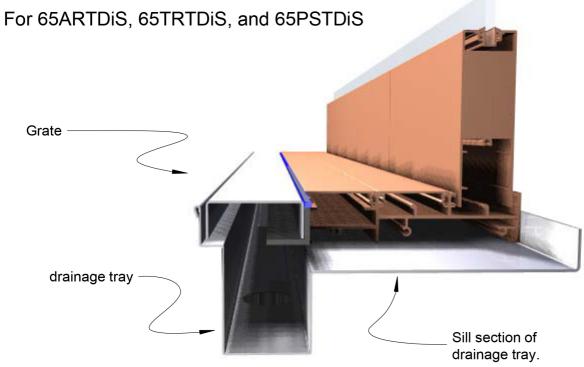

# 65ARTDIS Linear Drainage System

Stormtech is the only linear drainage system available with full Greentag and Watermark certification across our complete product range.

### **Linear Drainage System**

For sliding and Hinged doors.

A threshold drain for sill usage only featuring a concealed channel section system with an integrated sill suitable for all door track types.

Allows door sills to be drained while having internal and external floor surfaces with no step down.

Please be aware that depending on the installation environment, for a pool installation or close to a surf beach, you may need to have your stainless steel grates electropolished.