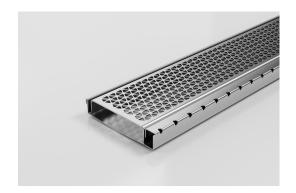

### **Shower Screen Support**

The Shower Screen Support Grate & Channel including 120mm wide MND grate, with a 16mm screen support bar made from 316 Stainless Steel.

This multi-functional system provides support for both wall-hung shower screen and enclosed shower-screen units.

The dual-sided system drains on both sides of the shower screen and is suitable for use as the sole bathroom drain. Wall-to-wall installation allows simple dual fall across the bathroom for easy tiling. Available in Made-to-length drainage units or is fully customisable in width, length and outlet position.