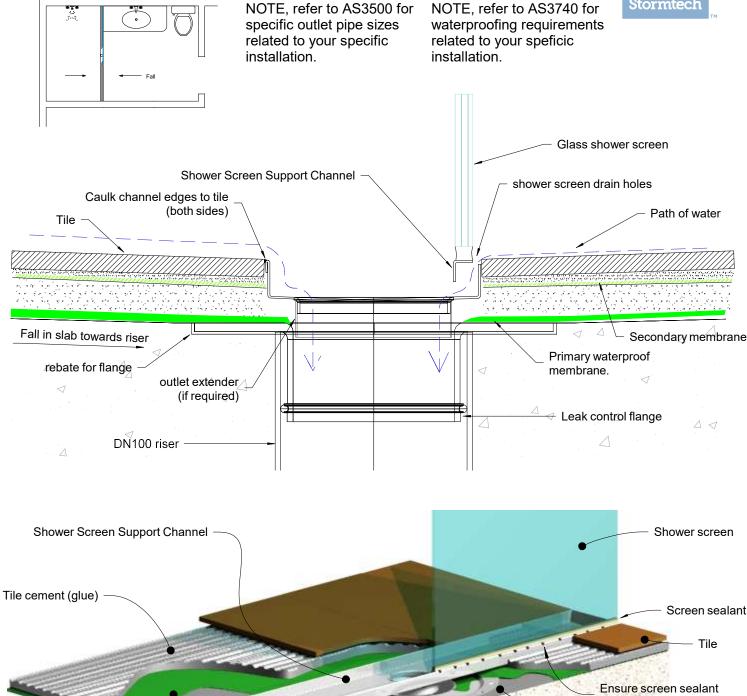

# 120SCS Bathroom

NOTE, this method requires the channel system to be ABOVE and SEPARATE from the WATERPROOFING. NOTE, No grates or tile inserts are shown for clarity.

Waterproofing

substrate

does not cover drain holes

Flange