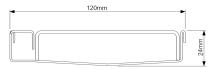

#### SPECIFICATIONS + DIMENSIONS

Channel Width 120mm
Channel Depth 24mm
Length(s) As Required
Outlet Size DN80, DN100