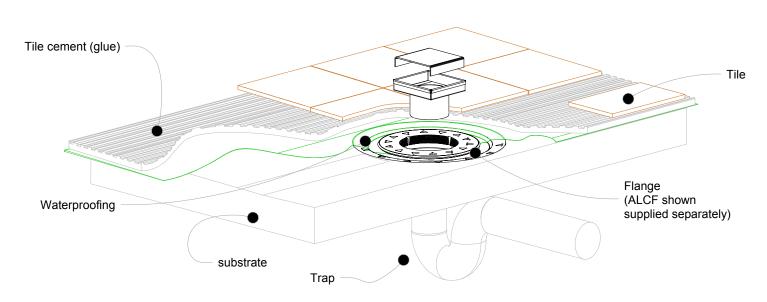

### For SQ100AR, SQ100MND, SQ100PH SQ100PS, and SQ100TR

NOTE, refer to AS3500 for specific outlet pipe sizes related to your specific installation.

NOTE, this method requires the channel system to be above and separate from the waterproofing