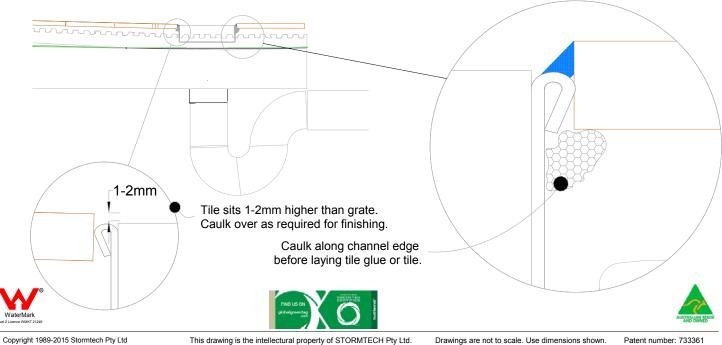

### For SQ100AR, SQ100MND, SQ100PH SQ100PS, and SQ100TR

NOTE, refer to AS3500 for specific outlet pipe sizes related to your specific installation.

NOTE, this method requires the channel system to be above and separate from the waterproofing