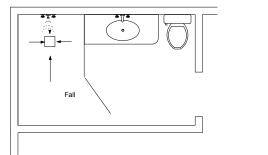

## SQ100 Bathroom

### For SQ100AR, SQ100MND, SQ100PH SQ100PS, and SQ100TR

NOTE, refer to AS3500 for specific outlet pipe sizes related to your specific installation.

NOTE, this method requires the channel system to be above and separate from the waterproofing