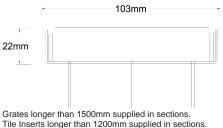

#### **SPECIFICATIONS + DIMENSIONS**

Channel Width Channel Depth Length(s) Outlet Size 103mm 22mm 103mm DN40, DN50, DN80

Grates longer than 1500mm supplied in sections. Tile Inserts longer than 1200mm supplied in sections. Channels over 3000mm supplied in sections with joiner. +/-2mm tolerance on dimensions.