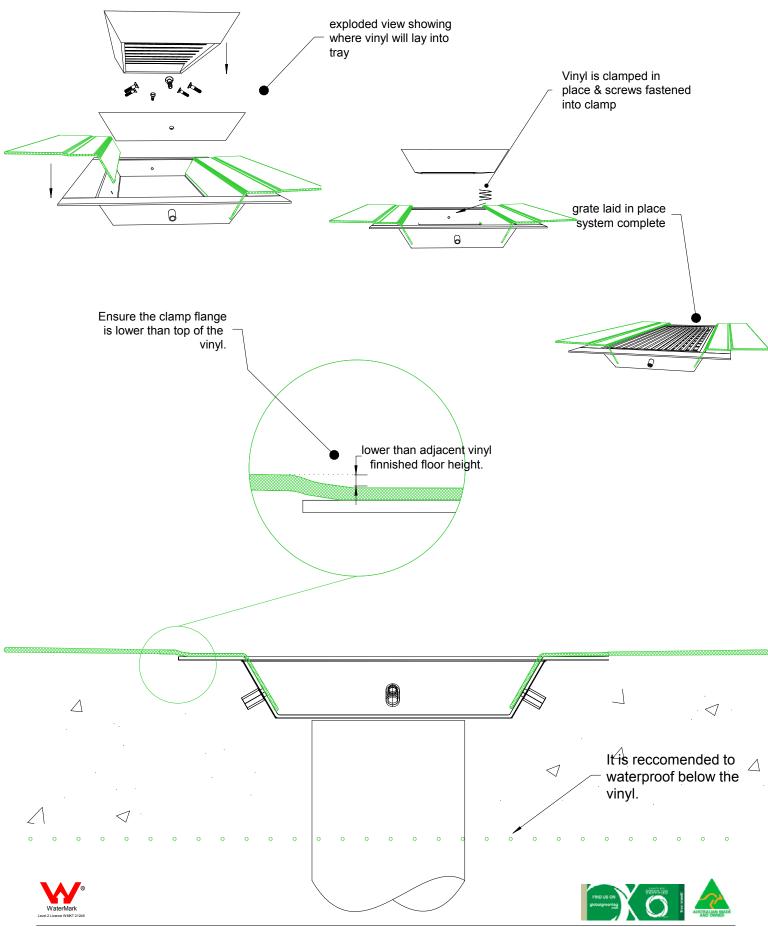

The vinyl clamp features a wedge wire architectural style grate and a stainless steel channel in which a screw down flange mechanically clamp the vinyl beneath. The VC100-25 has a 60 degree slope on the side walls, which reduce the stress on the vinyl and increase the life of the flooring surface.