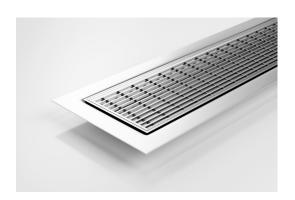

# VC100-25 Vinyl Clamp Drainage System

Stormtech is the only linear drainage system available with full Greentag and Watermark certification across our complete product range.

### **Vinyl Clamp Drainage System**

Stainless steel vinyl clamp drainage unit for use in a vinyl floor environment.

This innovative drainage product allows the use of a linear grate in a vinyl floor environment.

It is particularly well adapted for drainage needs in hospitals, commercial kitchens and schools. Designed specifically for vinyl floor environments, the VC range of drain units are manufactured from 316 marine grade stainless steel.

The vinyl clamp features a wedge wire architectural style grate and a stainless steel channel in which a screw down flange mechanically clamp the vinyl beneath. The VC100-25 has a 60 degree slope on the side walls, which reduce the stress on the vinyl and increase the life of the flooring surface.