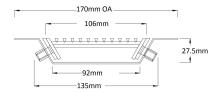

#### **SPECIFICATIONS + DIMENSIONS**

Channel Width 170mm
Channel Depth 27mm
Length(s) As Required
Outlet Size N/A