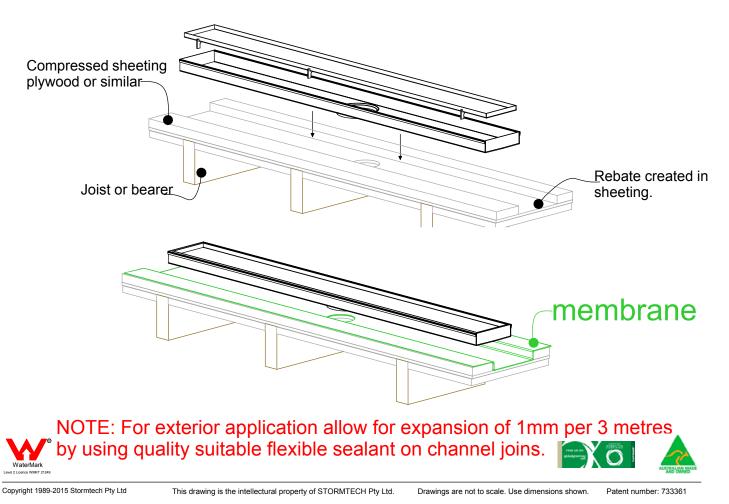

## **100Tii TIMBER FLOOR/DECK** For 100Tii30MTL, 100TiiCo30, 100TRTii25MTL, 100TRTiiCO25, 100Tii40MTL.

When 100Tii is running parrallel to joist/bearer

Caulk over channel to finish.

#### When 100Tii is running perpendicular to joist/bearer