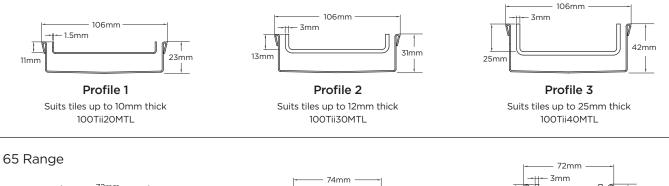

Code 100Tii40MTL

Category Made-to-Length

3mm

+/-2mm tolerance on dimensions.

Channel Material Stainless Steel

106mm

Grates longer than 1500mm supplied in sections.

Tile Inserts longer than 1200mm supplied in sections. Channels over 3000mm supplied in sections with joiner.

42mm

Range 100

25mm

Grate Style Ti

Steel Grade 316

# 100Tii40MTL Tile Insert Drain

All stainless steel drainage unit made to specified length with specified outlet position.

The 100Tii40 is a Tile Insert Drain manufactured from 3mm thick 316 marine grade stainless steel.

Suitable for tiles up to 25mm thick.

The maximum length of the tile insert will be 1200mm in one piece, channels longer than 1200mm will have inserts in multiple equal sections

#### **SPECIFICATIONS + DIMENSIONS**

Channel Width Channel Depth Length(s) Outlet Size 106mm 42mm As Required DN40, DN50, DN65, DN80, DN100