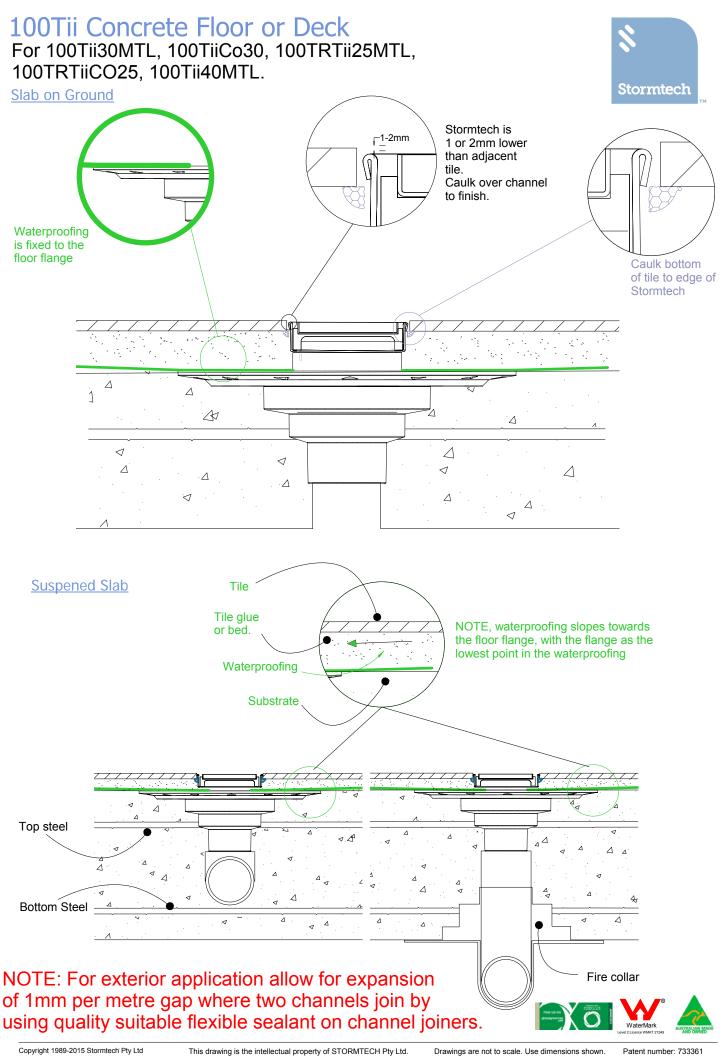

Tile Inserts longer than 1200mm are supplied in multiple sections. Channels are a maximum 3000mm in one piece, channels over 3000mm are supplied in multiple sections with joiner.

+/- 2mm tolerance on dimensions.