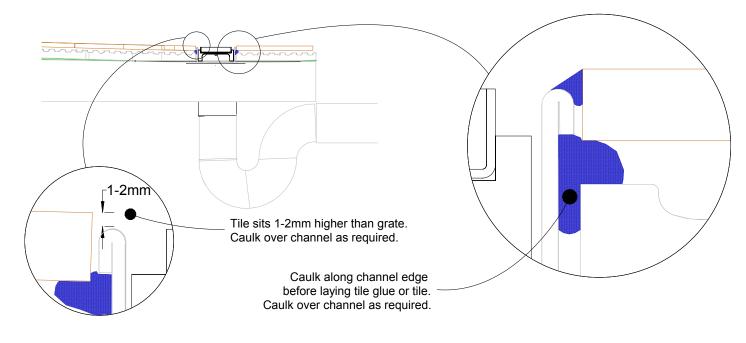

#### NOTE, this method requires the channel system to be ABOVE and SEPARATE from the WATERPROOFING.

### 100Tii Against Wall

leak control or puddle flanges up to two layers of waterproof backing board or villa board may be needed to pack out wall before tiling.

Drawings are not to scale. Use dimensions shown. Patent number: 733361