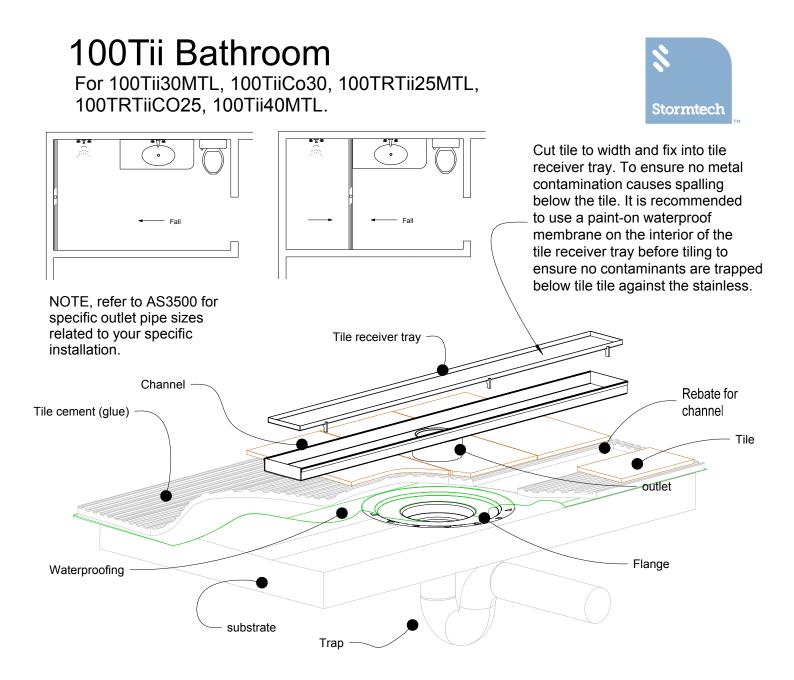

#### ARCHITECTURAL GRATES + DRAINS

# **100Tii40MTL** Tile Insert Drain

Stormtech is the only linear drainage system available with full Greentag and Watermark certification across our complete product range.

ARCHITECTURAL GRATES + DRAINS

# 100Tii40MTL Tile Insert Drain

All stainless steel drainage unit made to specified length with specified outlet position.

The 100Tii40 is a Tile Insert Drain manufactured from 3mm thick 316 marine grade stainless steel.

Suitable for tiles up to 25mm thick.

The maximum length of the tile insert will be 1200mm in one piece, channels longer than 1200mm will have inserts in multiple equal sections

#### **SPECIFICATIONS + DIMENSIONS**

Channel Width Channel Depth Length(s) Outlet Size 106mm 42mm As Required DN40, DN50, DN65, DN80, DN100