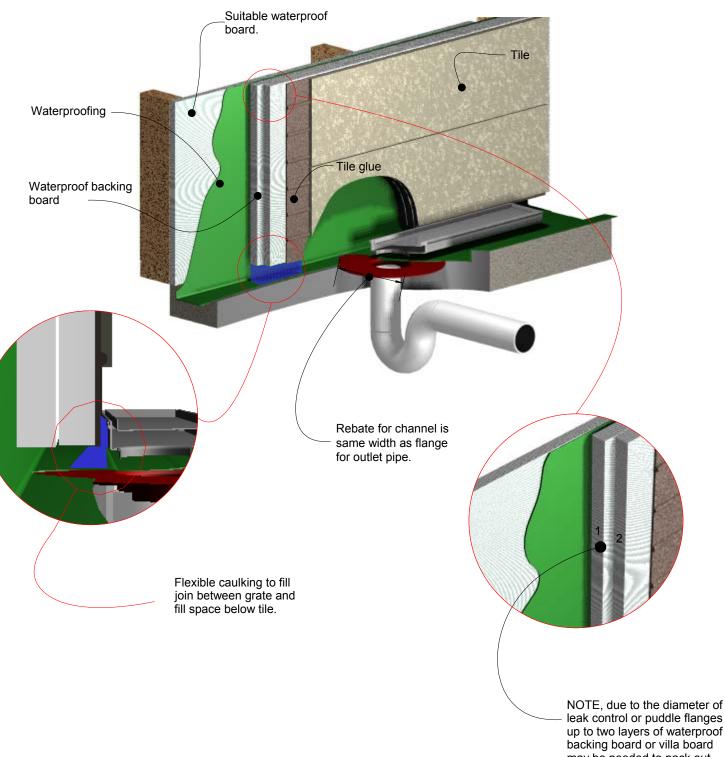

### 100Tii Against Wall

leak control or puddle flanges up to two layers of waterproof backing board or villa board may be needed to pack out wall before tiling.

Drawings are not to scale. Use dimensions shown. Patent number: 733361