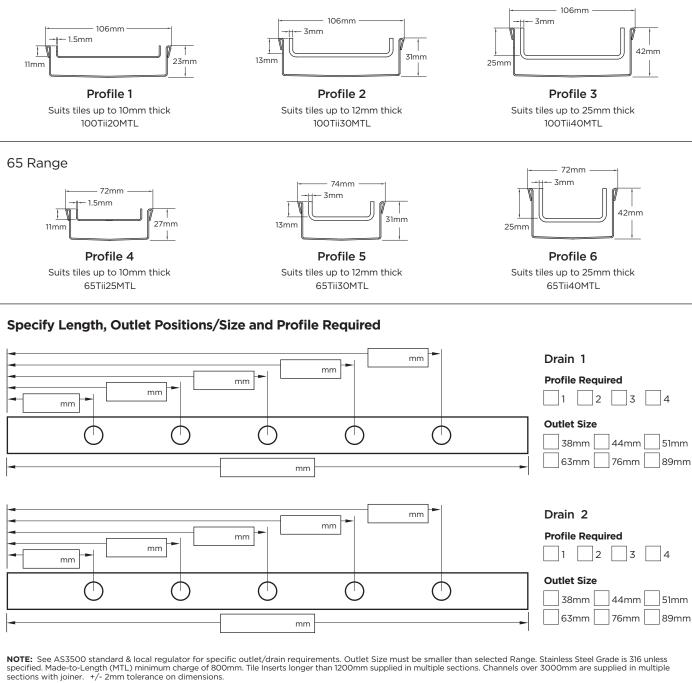

### Order and Quote Form Made-to-Length Tile Insert Drain

Tray Profiles 100 Range

Profile 4 Suits tiles up to 10mm thick 65Tii25MTL

Profile 5 Suits tiles up to 12mm thick 65Tii30MTL

Profile 6 Suits tiles up to 25mm thick 65Tii40MTL

#### Specify Size, Outlet and Profile Required

#### Drain 2 **Profile Required** mm 2 1 3 5 6 4 ¢ **Outlet Size** 38mm 44mm 51mm 76mm 63mm 89mm mm

#### Please Note

See AS3500 standard & local regulator for specific outlet/drain requirements. Outlet Size must be smaller than selected Range.

Stainless Steel Grade is 316 unless specified.

Made-to-Length (MTL) minimum charge of 800mm.

Tile Inserts longer than 1200mm are supplied in multiple sections. Channels are a maximum 3000mm in one piece, channels over 3000mm are supplied in multiple sections with joiner.

+/- 2mm tolerance on dimensions.