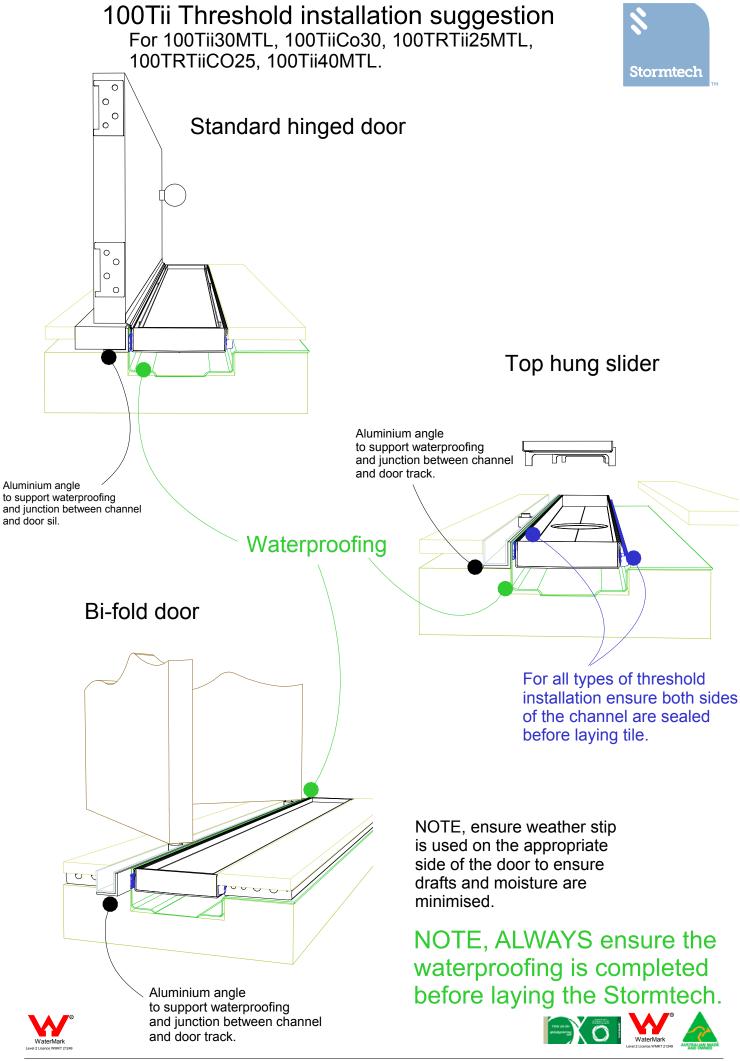

#### NOTE, this method requires the channel system to be ABOVE and SEPARATE from the WATERPROOFING.