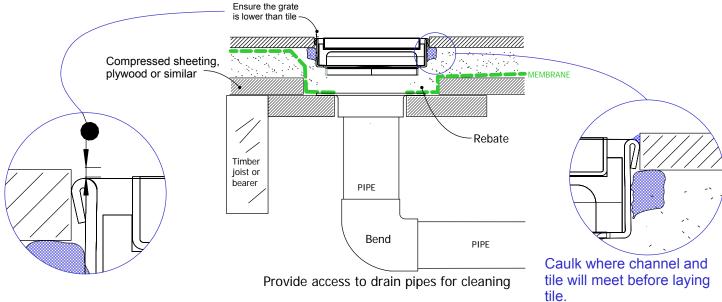

## **100Tii TIMBER FLOOR/DECK** For 100Tii30MTL, 100TiiCo30, 100TRTii25MTL, 100TRTiiCO25, 100Tii40MTL.

When 100Tii is running parrallel to joist/bearer

Caulk over channel to finish.

#### When 100Tii is running perpendicular to joist/bearer