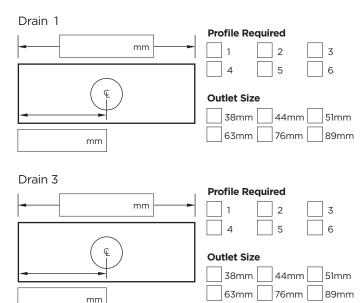

### Order and Quote Form Made-to-Length Tile Insert Drain

Tray Profiles 100 Range

Profile 4 Suits tiles up to 10mm thick 65Tii25MTL

Profile 5 Suits tiles up to 12mm thick 65Tii30MTL

Profile 6 Suits tiles up to 25mm thick 65Tii40MTL

#### Specify Size, Outlet and Profile Required

#### Drain 2 **Profile Required** mm 2 1 3 5 6 4 ¢ **Outlet Size** 38mm 44mm 51mm 76mm 63mm 89mm mm